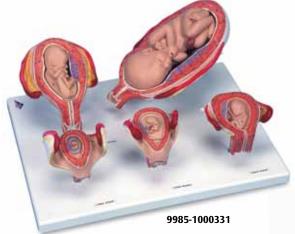

# 3B Scientific® Pregnancy Series, 5 Models

The series consists of 9985-1000322, 9985-1000323, 9985-1000324, 9985-1000326and 9985-1000329 with embryo or foetus to show the most important stages of development of. All models are mounted together on a base. 13x41x31 cm; 2.1 kg

L/D/E/F/P/S/J www.

9985-1000331