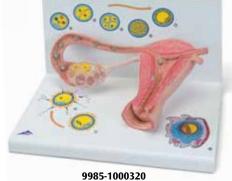

# Stages of Fertilisation and Development of the Embryo, 2 times magnified

The model illustrates schematically how the ovum matures, how ovulation and fertilisation occur and how the fertilised ovum develops to the stage where it embeds itself in the uterine wall to begin the growth into an embryo. The various stages are shown in larger-than-life model form in ovary, fallopian tube. An even more enlarged illustration of each is also printed on the base. Supplied on a base.

35x21x20 cm, 1.2 kg

L/D/E/S/P/I/J www.

9985-1000320

You will find our large selection of Charts starting on page 108

Connect With Us