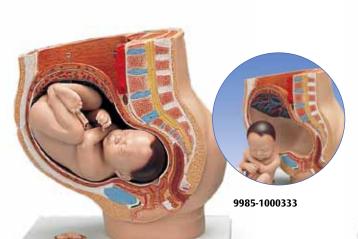

### **Pregnancy Pelvis, 3-part**

Representation of a median section through the female pelvis during the 40th week of pregnancy with a removable foetus. A model to study the normal position of child before birth. An uterus with embryo in 3rd month of pregnancy is mounted on base for added detail.

38x25x40 cm; 3.8 kg

☐ L/D/E/F

9985-1000333