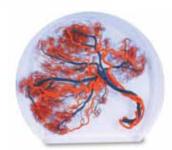

#### **Placenta**

This corrosion cast specimen of a human placenta is embedded in crystal clear plastic. Detailed spatial portrayal of vessel arborization and progression as well as the placental villi is achieved by injecting different coloured plastics into the placental vessels: red in the placental arteries and blue in the placental veins. The specimens vary in shape as each is unique.

21x17x4cm; approx 0.5 kg

9985-1003645