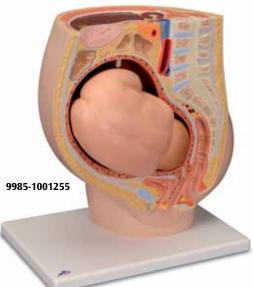

## **Pregnancy Pelvis, 2-part**

A median section through female pelvis during the 40th week of pregnancy with a removable foetus to study normal position of child before birth. Delivered on base. 44x42x37 cm; 4.4 kg

L/D/E/F/S

9985-1001255

9985-1003645