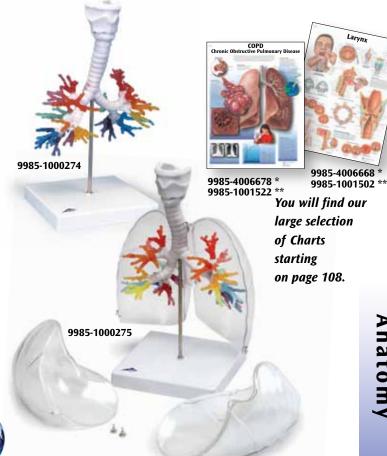

# **Larynx with Bronchial Tree and Transparent Lungs**

This unique model was created on the basis of computer tomography data of a human (male, approx. 40 years). What is special about this procedure is that the natural spatial 3D relationships and the reciprocal location of the segmental bronchi can be preserved and depicted in a realistic way. The larynx with hyoid bone and epiglottis and the trachea with primary and lobar bronchi are shown in one colour. The larynx is detachable at the level of the second tracheal cartilage and divisible in the median plane. The epiglottis is mounted flexibly. The various segmental bronchi are made of elastic material and detailed in various transparent colours so that they are easier to distinguish visually. The transparent lungs are detachable. 19x18x37 cm; 1.3 kg

☐ E/D/S/F/P/I/J www.

9985-1000275

Connect With Us

#### CT Bronchial Tree with Larvnx

Same as 9985-1000275, but without transparent lungs. 22x18x37 cm; 0.43 kg

☐ E/D/S/F/P/I/J www.

9985-1000274

\natomy