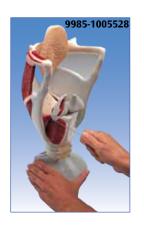

#### Functional Larynx, 4 times full-size

Replica of the human larynx, hyoid bone and epiglottis. The right half shows cartilaginous structures, the left half of the musculature. Vocal cords, arytenoid cartilage and epiglottis are movable. On base. 41x18x18 cm; 1.6 kg

₽ E

9985-1005528