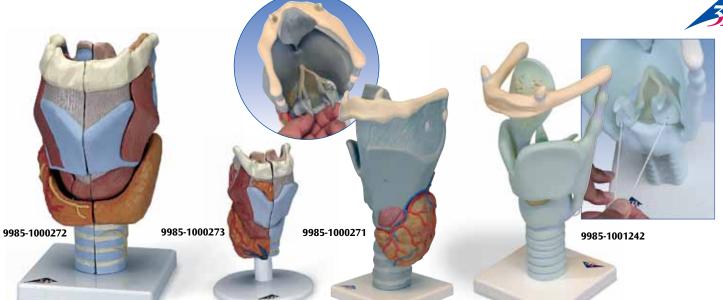

## Larynx, 2 times full size, 7-part

This medially sectioned model shows:

- Larynx
- · Hyoid bone
- Windpipe
- Ligaments
- Muscles
- Vessels Nerves
- Thyroid gland

Thyroid cartilage, 2 muscles and 2 thyroid gland halves are removable. On stand.

12x12x23 cm; 0.8 kg L/E/D/S/F/P/J www.

9985-1000272

# Larynx, 2-part

This model shows most of the same features as 9985-1000272, but it is only divisable into two halves. On stand.

9x9x14 cm; 0.15 kg

L/E/D/S/F/P/J www.

9985-1000273

#### Functional Larynx, 4 times full-size

Replica of the human larynx, hyoid bone and epiglottis. The right half shows cartilaginous structures, the left half of the musculature. Vocal cords, arytenoid cartilage and epiglottis are movable. On base. 41x18x18 cm; 1.6 kg

### Functional Larynx, 2.5 times full size

The epiglottis, vocal cords and arytenoid cartilage are movable. Additionally representing the following structures:

- Hyoid bone
- Cricoid cartilage
- Thyroid cartilage
- Thyroid
- · Parathyroid glands On stand. 14x14x28 cm; 0.8 kg

9985-1000271

## Functional Larynx, 3 times full size

Epiglottis, vocal cords and arytenoid cartilage are movable. On base. 32x13x15 cm; 0.8 kg

□ L/E/D/S/F/P/I/J www.

9985-1001242