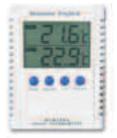

#### **Large Electronic Max Min**

Large electronic max min thermometer for outdoor or indoor use in choice of white or green casing. Triple display shows minimum, maximum and current temperature simultaneously.

Range: -10 to 40°C&F. Dimensions: 160 x 78 x 31mm

White Case: 12/426/3 (C&F) Green Case: 12/427/3 (C&F)