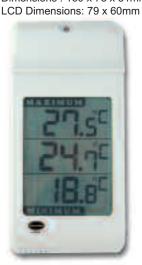

#### **Large Electronic Max Min**

Large electronic max min thermometer for outdoor or indoor use in choice of white or green casing. Triple display shows minimum, maximum and current temperature simultaneously.

Range: -10 to 40°C&F. Dimensions: 160 x 78 x 31mm

White Case: 12/426/3 (C&F) Green Case: 12/427/3 (C&F)