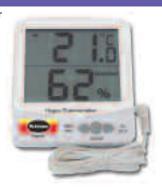

### **Electronic Indoor Outdoor Thermometer & Hygrometer**

Silvered front with black trim. Large display with simultaneous reading of temperature and humidity. Temperature readings can be switched indoor or outdoor and from °C to °F.

Press button activates maximum and minimum readings and alarm function on both temperature and humidity. Stands or hangs on wall. Complete with 2.8 metres of cable for outdoor probe.

Range: Indoor: 0 to 50°C&F Outdoor: -20 to 70°C&F Dimensions: 98 x 74 x 17mm LCD Dimensions: 35 x 52mm

13/420/3 (C&F)