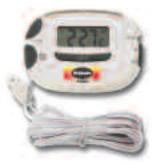

#### Electronic Max Min Indoor Outdoor

White moulded case with two displays for outdoor and indoor temperature, each display has a maximum and minimum recording facility and the display can

be either °C or °F.

Complete with 2.5m long cable for the outdoor probe and stand. Range: Indoor: 0 to 50°C&F

Outdoor: -50 to 70°C&F Dimensions: 98 x 74 x 17mm LCD Dimensions: 35 x 52mm