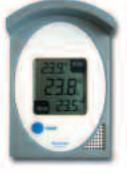

#### Outdoor Electronic Max Min Electronic max min thermometer

in a grey and white case with two large splashproof displays for outdoor or indoor use. Range: -40 to 70°C&F. Dimensions: 115 x 75 x 44mm

LCD Dimensions: 38 x 40mm

12/424/3 (C&F)