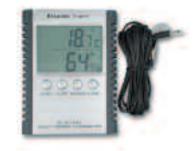

#### Electronic Max Min Indoor Outdoor

White moulded case with two displays for outdoor and indoor temperature, each display has a maximum and minimum recording facility and the display can

be either °C or °F.

Complete with 2.5m long cable for the outdoor probe and stand. Range: Indoor: 0 to 50°C&F

Outdoor: -50 to 70°C&F Dimensions: 98 x 74 x 17mm LCD Dimensions: 35 x 52mm