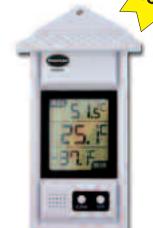

#### **Electronic Max Min with Roof**

Electronic max min thermometer in white case with roof. Suitable for outdoor or indoor use. Triple display simultaneously shows minimum, maximum and current temperature.

Range: -10 to 50°C&F.

Dimensions: 150 x 80 x 29mm LCD Dimensions: 47 x 39mm