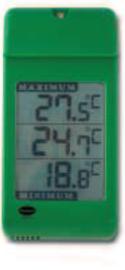

#### **Large Electronic Max Min**

Large electronic max min thermometer for outdoor or indoor use in choice of white or green casing. Triple display shows minimum, maximum and current temperature simultaneously.

Range: -10 to 40°C&F. Dimensions: 160 x 78 x 31mm

White Case: 12/426/3 (C&F) Green Case: 12/427/3 (C&F)