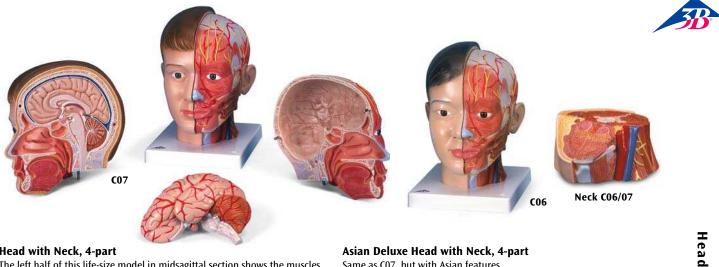

### Head with Neck, 4-part

The left half of this life-size model in midsagittal section shows the muscles, with nerves, vessels and bony structures and contains a removable brain half. The head is mounted on a detachable neck part which is sectioned both horizontally and diagonally. Supplied on baseboard. 28x19x23 cm; 2.2 kg

## **C07**

Asian Deluxe Head with Neck, 4-part Same as C07, but with Asian features. 28x19x23 cm; 2.2 kg L/E/D/S/F/P/J www.

**C**06