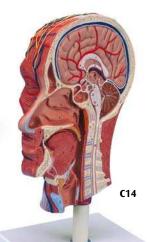

# Half Head with Musculature

Representation of the outer, superficial and the internal (median section) structures of head and neck. Delivered on removable stand. 22x18x46 cm; 1.1 kg L/D/E/F

Anatomy

C14