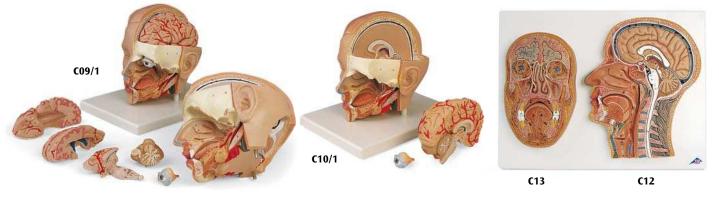

### Head Model, 6-part

Our most detailed head model! This life-size 6-part head is mounted on a

## **C09**/1

base and features a removable 4-part brain half with arteries. The eyeball with optic nerve is also removable and one side exposes the nose, mouth cavity, pharynx, occiput and skull base. On removable base. 19x23x22 cm; 1.0 kg

# Head Model, 3-part

This life-size 3-part head is mounted on a stand and features a removable brain half with arteries, eyeball and optic nerve and one side which exposes the nose, mouth cavity, pharynx, occiput and skull base. On removable base. 19x23x22 cm; 1.1 kg 📖 L/D/E/F

C10/1

# L/D/E/F/S/P/I/J www.

C05 Connect With Us

... going one step further

**Median Section of the Head** This relief model shows all relevant structures of the human head in

C13

great detail. On baseboard. 26x33x5 cm; 1.0 kg L/D/E/F

**Median and Frontal Section** 

2 relief models on baseboard.

of the Head

🛄 L/D/E/F

41x31x5 cm; 1.45 kg

C12