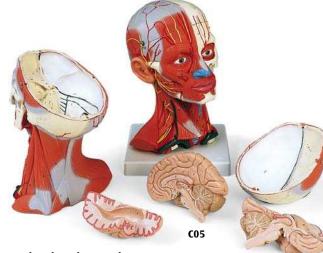

## Head and Neck Musculature, 5-part

Representation of the superficial musculature and deep muscles, nerves and vessels. Dissectible into skull cap and 3-part brain. Delivered on removable baseboard. 36x18x18 cm; 1.8 kg