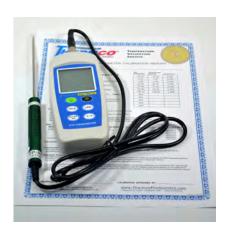

## **PRECISION - Pt100 Platinum** Certified Digitial Thermometer

**PRECISION Pt100 Platinum Single Probe Precision RTD** Digital Thermometers can be used as a Laboratory Temperature Standard, for the verification and calibration of liquid-inglass, digital and dial bi-metal thermometer; as well as laboratory instruments such as freezers, refrigerators, incubators, ovens, etc.

The PRECISION - Pt100's are loaded with the features requested by most laboratories and are traceable to NIST Standards, furnished with a certificate providing traceability.

## **FEATURES:**

- NIST Compliant®
- Includes Certificate of Accuracy
- Includes Insertion Probe.
- Pt100 Platinum according to EN 60751.
- Accuracy +/- 0.1°C -30° to 110°C
- +/- 0.5°C below -30°C & +/- 0.4°C above 110°C.
- Resolution: 0.1°C & °F.
- Records Minimum, Maximum & Average Temperatures.
- Temperature Hold Function.
- IP67 Water Proof Housing to work in almost all kinds of environments.
- Backlight.
- Display: 7 Segment LCD.
- Power: 3 AAA Batteries, Included.
- Dimensions: 6" x 2 ½" x 1 ¼"