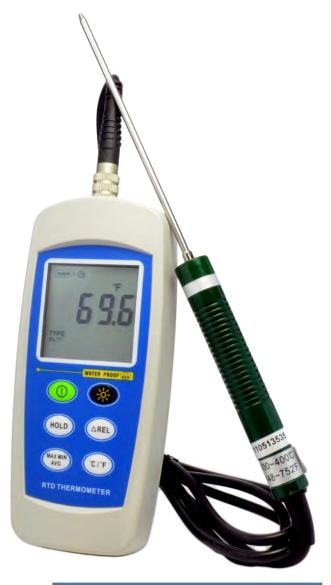

## **FEATURES:**

- NIST Compliant®
- Includes Certificate of Accuracy
- Includes Insertion Probe.
- Pt100 Platinum according to EN 60751.
- Accuracy +/- 0.1°C -30° to 110°C
- +/- 0.5°C below -30°C & +/- 0.4°C above 110°C.
- Resolution: 0.1°C & °F.
- Records Minimum, Maximum & Average Temperatures.
- Temperature Hold Function.
- IP67 Water Proof Housing to work in almost all kinds of environments.
- Backlight.
- Display: 7 Segment LCD.
- Power: 3 AAA Batteries, Included.
- Dimensions: 6" x 2 ½" x 1 ¼"

| SPECIFICATIONS:     |                               |
|---------------------|-------------------------------|
| Inputs              | Pt100, 4-wire                 |
| Measuring range     | -100°C to +300°C (-148~572°F) |
| Accuracy (±1 digit) | ±0.4°C (instrument only)      |
| Resolution          | 0.1°C 0.1°F                   |
| Connectors          | DIN 45326 8-pole              |
| Working temperature | 0°C to +50°C                  |
| Display             | 2-Line LCD                    |
| Housing             | Plastic (ABS)                 |
| Dimensions (LxWxH)  | 150 x 66 x 31 mm              |
| Weight              | 350 g                         |
| Power supply        | 3 x 1.5 Volt AAA              |
| Batterie life       | appr. 100 hr                  |