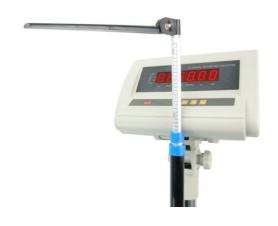

## **Product introduction:**

The human body height scale is in a wide range of JA electronic balance on the basis of the design with a human body function scales measuring height. Product uses circular instrument, with battery and power saving function, convenient customer of outdoor use requirement.

| Model    | Max capacity | Readability | Pan size  | Max height  | Dimensions    |
|----------|--------------|-------------|-----------|-------------|---------------|
| JA200-20 | 200kg/91lb   | 100g        | 300×400mm | 1900/2100mm | 310*420*880mm |