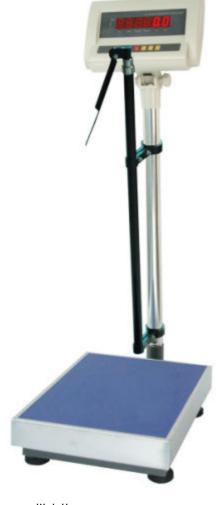

## **Product introduction:**

The human body height scale is in a wide range of JA electronic balance on the basis of the design with a human body function scales measuring height. Product uses circular instrument, with battery and power saving function, convenient customer of outdoor use requirement.

| Model    | Max capacity | Readability | Pan size  | Max height  | Dimensions    |
|----------|--------------|-------------|-----------|-------------|---------------|
| JA200-20 | 200kg/91lb   | 100g        | 300×400mm | 1900/2100mm | 310*420*880mm |