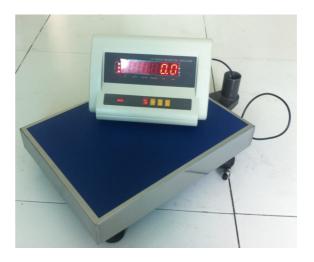

## **Product introduction:**

The human body height scale is in a wide range of JA electronic balance on the basis of the design with a human body function scales measuring height. Product uses circular instrument, with battery and power saving function, convenient customer of outdoor use requirement.

| Model    | Max capacity | Readability | Pan size  | Max height  | Dimensions    |
|----------|--------------|-------------|-----------|-------------|---------------|
| JA200-20 | 200kg/91lb   | 100g        | 300×400mm | 1900/2100mm | 310*420*880mm |