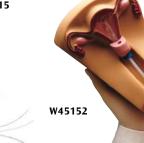

### **Female Condom Model**

This model represents an anteverted uterus in a simulated pelvic cavity with soft vulva and vagina and a soft plastic stomach cover. A perfect tool to demonstrate the use of a female condom, contraceptive sponge and cervical cap. Supplied with carrying bag. 17.8x24x14 cm □ E

W45154