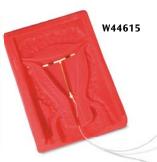

## I.U.D Trainer

Hand held trainer which is a suitable aid for understanding correct positioning of I.U.D. (Intrauterine Device) in the uterus. Made of durable plastic, the trainer features a transparent cover which allows easy visualization of insertion and placement of I.U.D. (I.U.D. not included). 6x40x45 cm

₽ E

W44615