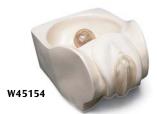

### **Female Condom Model**

This model represents an anteverted uterus in a simulated pelvic cavity with soft vulva and vagina and a soft plastic stomach cover. A perfect tool to demonstrate the use of a female condom, contraceptive sponge and cervical cap. Supplied with carrying bag. 17.8x24x14 cm □ E

W45154