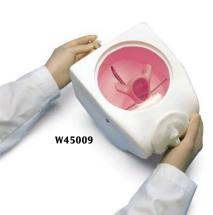

#### **Family Planning Educator**

Desktop simulator for training and demonstration of: introduction and removal of a diaphragm, an IUD or sponge contraception devices; normal and abnormal uterine positions; bi-manual examination technique. Supplied with: one anteverted uterus with clear upper half to illustrate correct position of IUD: one uterus to illustrate normal anteversion and retroversion; cervix with patent os attaches to uterus suspended within pelvic cavity; soft plastic stomach cover; carrying bag.

₽ E

W45009

W43001

**Condom Training Model** 

Demonstrate the proper use of

condoms by using this realistic

model. Consists of an erect penis,

12 condoms, syringe and artificial