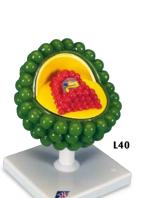

## **AIDS Virus**

This model of the HI-Virus, enlarged millions of times, shows the outer lipid membrane with protein structures, and the in-

ternal nucleus which contains the viral hereditary matter (RNA). The nucleus is removable and condoms can be put inside to provide a message regarding measures to take in protecting against HIV. Supplied without condoms. Mounted on base. 18x13x13 cm; 0.7 kg

L40