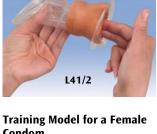

# Condom

This model shows the labia and vagina up to the cervix in a simplified representation for didactic reasons, and is used for demonstrating and learning the insertion of a female condom. Supplied with one Femidom condom. 12 cm; 0.15 kg

L41/2

Dark skin

L41/1