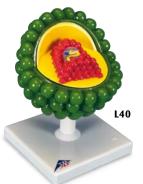

## **AIDS Virus**

This model of the HI-Virus, enlarged millions of times, shows the outer lipid membrane with protein structures, and the in-

ternal nucleus which contains the viral hereditary matter (RNA). The nucleus is removable and condoms can be put inside to provide a message regarding measures to take in protecting against HIV. Supplied without condoms. Mounted on base. 18x13x13 cm; 0.7 kg

L40