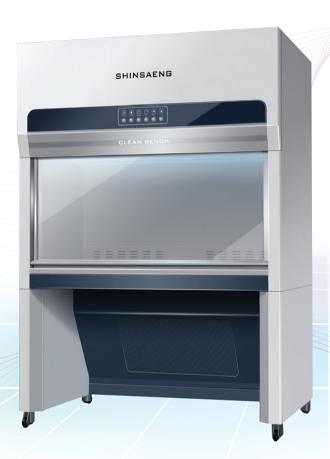

## **CLEAN BENCH**

The high-performance CLEAN BENCH with its advanced features and stylish & user-friendly design

This is very necessary equipment to provide you with antiseptic work condition.

Our SCBN series is very suitable for the place where needs cleanness work like medical science, pharmacy, agriculture, new composition and electrical industry field.

- It is used for various works that require maintenance of the cleanness and purity like plant tissue culture, examination and, experimentation of precision electronic parts, medical science, pharmacy, agriculture sector and the like.
- The highly efficient HEPA filter is installed in the SCBN 1012 series and it maintains the optimum cleanness and purity. Being equipped with the Prefilter, it can extend the life of HEPA filter and protect it from pollution.
- LCD Microprocessor automatically alarms when filter needs to be changed
- Built-in velocity controller features outstanding suitability to any circumstance.

32

. . . . . . . . . . . . . . . ... . .. .. . .... .. .. .... . ...

The solid door is made of high-class tempered glass and this special feature enables end-users to easily monitor inside the workzone with efficient protection function to prevent end-users from ultravilolet rays.