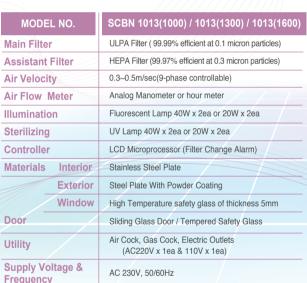

Our SCBN series is very suitable for the place where needs cleanness work like medical science. pharmacy, agriculture, new composition and electrical industry field.

| MODEL NO                                | SCBN 1013(1000)     | SCBN 1013(1300)        | SCBN 1013(1600)     |
|-----------------------------------------|---------------------|------------------------|---------------------|
| External Dimension (L x D x H)          | 1000 x 880 x 1940mm | 1300 x 880 x 1940mm    | 1600 x 880 x 1940mm |
| Internal Workzone Dimension (L x D x H) | 880 x 670 x 620mm   | 1180 x 670 x 620mm     | 1480 x 670 x 620mm  |
| Туре                                    |                     | Biological Safety Type |                     |

- The high performance ULPA & HEPA filter are equipped in the SCBN 1013 series as a main and assistant filter and this superior feature
- The smooth Stainless Steel work surface and glass window assure optimun sanitary working conditions for the materials handled.
- The highly-efficient UV Lamp comes with strong germicidal power to disinfect bacteria within 30 minutes
- With the specialized sound absorbing materials, it reduces noise much more than any other products.
- Low discharge volume and very quiet operation mechanism.