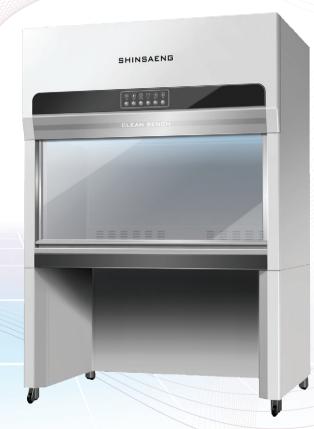

## **CLEAN BENCH**

The high-performance CLEAN BENCH with its advanced features and stylish & user-friendly design

This is very necessary equipment to provide you with antiseptic work condition.

Our SCBN series is very suitable for the place where needs cleanness work like medical science, pharmacy, agriculture, new composition and electrical industry field.

SCBN-1012 model series (Vertical Type)

| MODEL NO.          | SCBN 1012(1000) / 1012(1300) / 1012(1600                         |  |
|--------------------|------------------------------------------------------------------|--|
| Main Filter        | HEPA Filter (99.97% efficient at 0.3 micron particles)           |  |
| Prefilter          | High-efficiency nylon filter                                     |  |
| Air Velocity       | 0.3~0.5m/sec (9-phase controllable)                              |  |
| Illumination       | Fluorescent Lamp 40W x 2ea or 20W x 2ea                          |  |
| Sterilizing        | UV Lamp 40W x 2ea or 20W x 2ea                                   |  |
| Controller         | LCD Microprocessor (Filter Change Alarm)                         |  |
| Materials Interior | Stainless Steel Plate                                            |  |
| Exterior           | Steel Plate With Powder Coating                                  |  |
| Window             | High Temperature safety glass of thickness 5mm                   |  |
| Door               | Sliding Glass Door / Tempered Safety Glass                       |  |
| Utility            | Air Cock, Gas Cock, Electric Outlets (AC220V x 1ea & 110V x 1ea) |  |
| Supply Voltage &   | AC 230V, 50/60Hz                                                 |  |

| MODEL NO                                | SCBN 1012(1000)     | SCBN 1012(1300)     | SCBN 1012(1600)     |
|-----------------------------------------|---------------------|---------------------|---------------------|
| External Dimension (L x D x H)          | 1000 x 880 x 1890mm | 1300 x 880 x 1890mm | 1600 x 880 x 1890mm |
| Internal Workzone Dimension (L x D x H) | 880 x 670 x 620mm   | 1180 x 670 x 620mm  | 1480 x 670 x 620mm  |
| Туре                                    |                     | Vertical Type       |                     |

- It is used for various works that require maintenance of the cleanness and purity like plant tissue culture, examination and, experimentation of precision electronic parts, medical science, pharmacy, agriculture sector and the like.
- The highly efficient HEPA filter is installed in the SCBN 1012 series and it maintains the optimum cleanness and purity. Being equipped with the Prefilter, it can extend the life of HEPA filter and protect it from pollution.
- LCD Microprocessor automatically alarms when filter needs to be changed
- Built-in velocity controller features outstanding suitability to any circumstance.