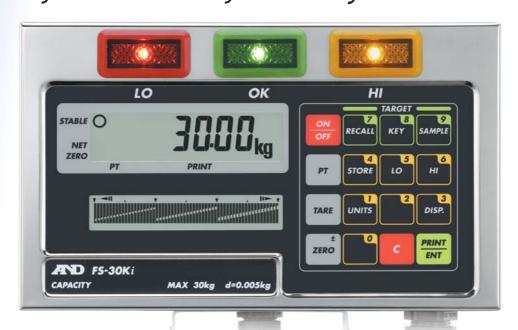

#### **COMPARATOR Comparator function**

Simply input the Target Weight by placing a sample on the weighing pan, by pressing the 10-key pad or by setting the HI and LO limit in weight or percentage

### Comparator lights

3 different colored lights indicate comparison results of LO in red, OK in green and HI in yellow for fast and easy checkweighing result verification

## Analog Sweep Display (ASD)

60-segment analog sweep display shows Simple Weighing Display mode, Target Weighing Display mode, Limit Checkweighing Display mode and Analog Display Off mode

vith 3 comparator lights ve productivity.

#### **Backlight function**

Large bright 18.6mm high display and 60-segment analog sweep display both have backlights making it easy to read the display even

Selectable weighing resolutions of 1/3000 of normal resolution, 1/6000 or 1/7500 of high resolution, and 1/12000 or 1/15000 of higher resolution to meet user requirements

#### Memory function

100 Target Weight memory function and HI and LO limits for diverse checkweighing applications

#### Simplified operation mode

Users can select the simplified operation mode using function settings to activate only the ON/OFF, ZERO, TARE, SAMPLE and PRINT/ENT keys or only the ON/OFF, ZERO and TARE keys to avoid any unexpected errors