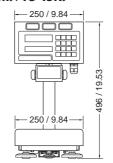

#### **Specifications**

|                                      | FS-6K <i>i</i>                                                                                                            | FS-15K <i>i</i> | FS-30K <i>i</i>                                                 |
|--------------------------------------|---------------------------------------------------------------------------------------------------------------------------|-----------------|-----------------------------------------------------------------|
| Weight capacity (kg)                 | 6                                                                                                                         | 15              | 30                                                              |
| Min. display (kg)                    | 0.0005                                                                                                                    | 0.001           | 0.002                                                           |
|                                      | 0.001                                                                                                                     | 0.002           | 0.005                                                           |
|                                      | 0.002*                                                                                                                    | 0.005*          | 0.01*                                                           |
| Weight capacity (lb)                 | 15                                                                                                                        | 35              | 70                                                              |
| Min. display (lb)                    | 0.001                                                                                                                     | 0.002           | 0.005                                                           |
|                                      | 0.002                                                                                                                     | 0.005           | 0.01                                                            |
|                                      | 0.005*                                                                                                                    | 0.01*           | 0.02*                                                           |
| Weight capacity (oz)                 | 240                                                                                                                       | 560             | 1120                                                            |
| Min. display (oz)                    | 0.02                                                                                                                      | 0.05            | 0.1                                                             |
|                                      | 0.05                                                                                                                      | 0.1             | 0.2                                                             |
|                                      | 0.1*                                                                                                                      | 0.2*            | 0.5*                                                            |
| Repeatability                        | 0.001kg                                                                                                                   | 0.002kg         | 0.005kg                                                         |
| Non-linearity                        | ±0.002kg                                                                                                                  | ±0.005kg        | ±0.01kg                                                         |
| Span drift                           | ±20ppm /°C (5°C~35°C / 41°F~95°F)                                                                                         |                 |                                                                 |
| Display                              | 7 segment LCD (18.6 mm height) with Back Light<br>+60 segments Analog Sweep Display with Back Light                       |                 |                                                                 |
| Display update                       | 20 times per second                                                                                                       |                 |                                                                 |
| Operating temperature                | -10°C~40°C / 14°F~104°F, less than 85% RH (no condensation)                                                               |                 |                                                                 |
| Power supply                         | AC main (100V~240V) or SLA Rechargeable Battery (Option) Battery Life: Approx. 80h (no back light, no lamp, no interface) |                 |                                                                 |
| Weighing pan size                    | 250 x 250mm / 9.8 x 9.8inches                                                                                             |                 | 380 x 300mm / 15.0 x 11.8inches                                 |
| Dimensions                           | 250(W) x 414(D) x 496(H)mm<br>9.8(W) x 16.3(D) x 19.5(H)inches                                                            |                 | 380(W) x 464(D) x 496(H)mm<br>15.0(W) x 18.3(D) x 19.5(H)inches |
| Weight (approximate)                 | 8.1kg / 18.7lb                                                                                                            |                 | 14.9kg / 34.3lb                                                 |
| Calibration weight (Factory setting) | 6kg / 15lb                                                                                                                | 15kg / 30lb     | 30kg / 60lb                                                     |

#### **External Dimensions** (mm / inches)

#### FS-6ki / FS-15Ki