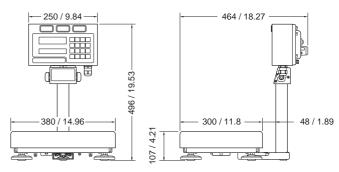

#### **Specifications**

|                                      | FS-6K <i>i</i>                                                                                                            | FS-15K <i>i</i> | FS-30K <i>i</i>                                                 |
|--------------------------------------|---------------------------------------------------------------------------------------------------------------------------|-----------------|-----------------------------------------------------------------|
| Weight capacity (kg)                 | 6                                                                                                                         | 15              | 30                                                              |
| Min. display (kg)                    | 0.0005                                                                                                                    | 0.001           | 0.002                                                           |
|                                      | 0.001                                                                                                                     | 0.002           | 0.005                                                           |
|                                      | 0.002*                                                                                                                    | 0.005*          | 0.01*                                                           |
| Weight capacity (lb)                 | 15                                                                                                                        | 35              | 70                                                              |
| Min. display (lb)                    | 0.001                                                                                                                     | 0.002           | 0.005                                                           |
|                                      | 0.002                                                                                                                     | 0.005           | 0.01                                                            |
|                                      | 0.005*                                                                                                                    | 0.01*           | 0.02*                                                           |
| Weight capacity (oz)                 | 240                                                                                                                       | 560             | 1120                                                            |
| Min. display (oz)                    | 0.02                                                                                                                      | 0.05            | 0.1                                                             |
|                                      | 0.05                                                                                                                      | 0.1             | 0.2                                                             |
|                                      | 0.1*                                                                                                                      | 0.2*            | 0.5*                                                            |
| Repeatability                        | 0.001kg                                                                                                                   | 0.002kg         | 0.005kg                                                         |
| Non-linearity                        | ±0.002kg                                                                                                                  | ±0.005kg        | ±0.01kg                                                         |
| Span drift                           | ±20ppm /°C (5°C~35°C / 41°F~95°F)                                                                                         |                 |                                                                 |
| Display                              | 7 segment LCD (18.6 mm height) with Back Light<br>+60 segments Analog Sweep Display with Back Light                       |                 |                                                                 |
| Display update                       | 20 times per second                                                                                                       |                 |                                                                 |
| Operating temperature                | -10°C~40°C / 14°F~104°F, less than 85% RH (no condensation)                                                               |                 |                                                                 |
| Power supply                         | AC main (100V~240V) or SLA Rechargeable Battery (Option) Battery Life: Approx. 80h (no back light, no lamp, no interface) |                 |                                                                 |
| Weighing pan size                    | 250 x 250mm / 9.8 x 9.8inches                                                                                             |                 | 380 x 300mm / 15.0 x 11.8inches                                 |
| Dimensions                           | 250(W) x 414(D) x 496(H)mm<br>9.8(W) x 16.3(D) x 19.5(H)inches                                                            |                 | 380(W) x 464(D) x 496(H)mm<br>15.0(W) x 18.3(D) x 19.5(H)inches |
| Weight (approximate)                 | 8.1kg / 18.7lb                                                                                                            |                 | 14.9kg / 34.3lb                                                 |
| Calibration weight (Factory setting) | 6kg / 15lb                                                                                                                | 15kg / 30lb     | 30kg / 60lb                                                     |

#### **External Dimensions** (mm / inches)

#### FS-30ki