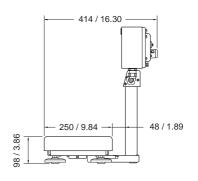

#### **Specifications**

|                                      | FS-6K <i>i</i>                                                                                                            | FS-15K <i>i</i> | FS-30K <i>i</i>                                                 |
|--------------------------------------|---------------------------------------------------------------------------------------------------------------------------|-----------------|-----------------------------------------------------------------|
| Weight capacity (kg)                 | 6                                                                                                                         | 15              | 30                                                              |
| Min. display (kg)                    | 0.0005                                                                                                                    | 0.001           | 0.002                                                           |
|                                      | 0.001                                                                                                                     | 0.002           | 0.005                                                           |
|                                      | 0.002*                                                                                                                    | 0.005*          | 0.01*                                                           |
| Weight capacity (lb)                 | 15                                                                                                                        | 35              | 70                                                              |
| Min. display (lb)                    | 0.001                                                                                                                     | 0.002           | 0.005                                                           |
|                                      | 0.002                                                                                                                     | 0.005           | 0.01                                                            |
|                                      | 0.005*                                                                                                                    | 0.01*           | 0.02*                                                           |
| Weight capacity (oz)                 | 240                                                                                                                       | 560             | 1120                                                            |
| Min. display (oz)                    | 0.02                                                                                                                      | 0.05            | 0.1                                                             |
|                                      | 0.05                                                                                                                      | 0.1             | 0.2                                                             |
|                                      | 0.1*                                                                                                                      | 0.2*            | 0.5*                                                            |
| Repeatability                        | 0.001kg                                                                                                                   | 0.002kg         | 0.005kg                                                         |
| Non-linearity                        | ±0.002kg                                                                                                                  | ±0.005kg        | ±0.01kg                                                         |
| Span drift                           | ±20ppm /°C (5°C~35°C / 41°F~95°F)                                                                                         |                 |                                                                 |
| Display                              | 7 segment LCD (18.6 mm height) with Back Light<br>+60 segments Analog Sweep Display with Back Light                       |                 |                                                                 |
| Display update                       | 20 times per second                                                                                                       |                 |                                                                 |
| Operating temperature                | -10°C~40°C / 14°F~104°F, less than 85% RH (no condensation)                                                               |                 |                                                                 |
| Power supply                         | AC main (100V~240V) or SLA Rechargeable Battery (Option) Battery Life: Approx. 80h (no back light, no lamp, no interface) |                 |                                                                 |
| Weighing pan size                    | 250 x 250mm / 9.8 x 9.8inches                                                                                             |                 | 380 x 300mm / 15.0 x 11.8inches                                 |
| Dimensions                           | 250(W) x 414(D) x 496(H)mm<br>9.8(W) x 16.3(D) x 19.5(H)inches                                                            |                 | 380(W) x 464(D) x 496(H)mm<br>15.0(W) x 18.3(D) x 19.5(H)inches |
| Weight (approximate)                 | 8.1kg / 18.7lb                                                                                                            |                 | 14.9kg / 34.3lb                                                 |
| Calibration weight (Factory setting) | 6kg / 15lb                                                                                                                | 15kg / 30lb     | 30kg / 60lb                                                     |

#### **External Dimensions** (mm / inches)

#### FS-6ki / FS-15Ki