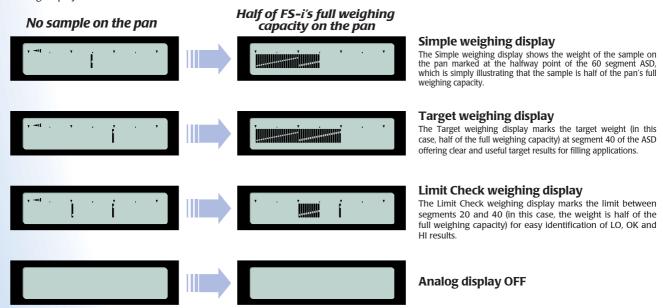

## Analog Sweep Display (ASD)

60-segment analog sweep display shows Simple Weighing Display mode, Target Weighing Display mode, Limit Checkweighing Display mode and Analog Display Off mode

vith 3 comparator lights ve productivity.