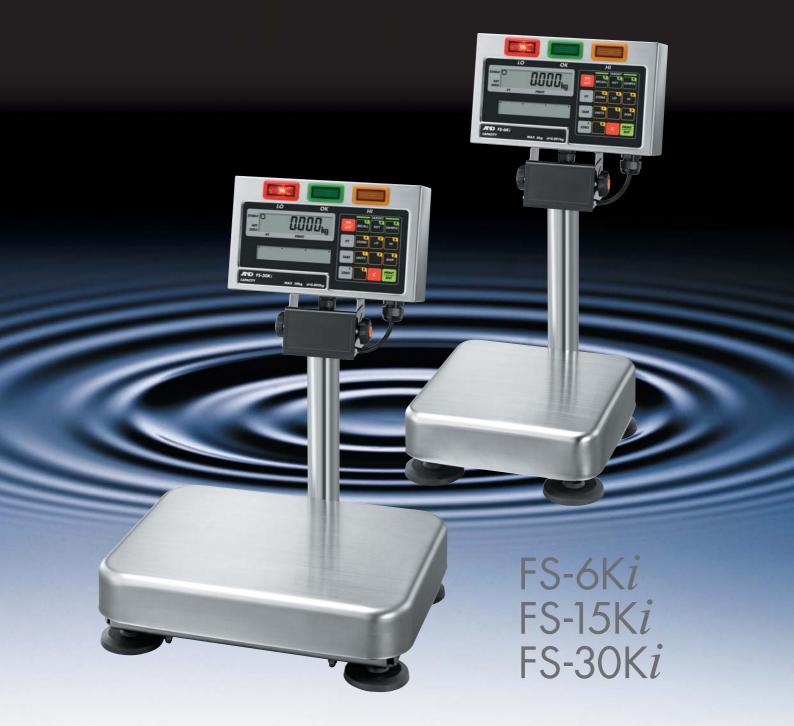

## -N-E-W-

Waterproof Checkweighing Scales

# Series Series

# Ultra-fast weighing response of just 0.5 secs i to easily identify weighing results and improve

Display unit and weighing pan enclosed in IP65 approved waterproof stainless steel for an easy to clean unit.

#### IP65 IP65 Dustproof & Waterproof

Simple to keep the FS-i clean with IP65 approved washable stainless steel display unit and weighing pan