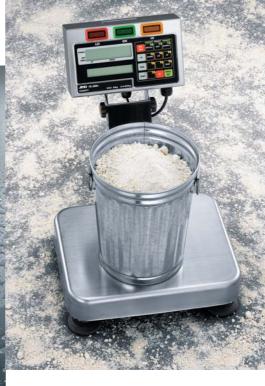

# Ultra-fast weighing response of just 0.5 secs i to easily identify weighing results and improve

Display unit and weighing pan enclosed in IP65 approved waterproof stainless steel for an easy to clean unit.

#### IP65 IP65 Dustproof & Waterproof

Simple to keep the FS-i clean with IP65 approved washable stainless steel display unit and weighing pan

#### **NSF** compliance

Designed to meet NSF (National Sanitation Foundation in the US) food industry regulations