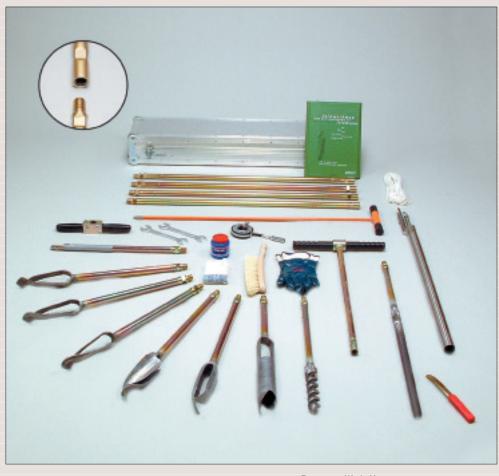

### 01.11.50 Auger set for heterogeneous soils

Augerings and samplings in homegeneous soils (soils with an uniform soil profile), in almost all cases can be executed with one type of auger. For augerings in heterogeneous soils (soils with a layered soil profile), several different auger types will be applied. This led to the composition of an auger set for heterogeneous soils.

With the standard set it is possible to execute manual augering to a depth of 5 meter, without great physical effort.

The standard auger set comprises different auger types, diameter 7 cm, so that this set can be used successfully with augerings in layered soil profiles. The set can be used for augerings above the water table in all soils, and below the water table in cohesive soils.

The auger set (with bayonet connection), among other items, comprises: 4 types of Edelman augers (clay-, sand-, coarse sand and combination type), a Riverside auger, a stony soil auger, a spiral auger, a piston sampler and a gouge auger. The set additionally contains: extension rods, a fiberglass utility probe, a sounding device with measuring tape, a push-/pull handle, maintenance equipment and a field data registration set. The complete set is delivered in an aluminium transport case.

### 01.11.SZ Auger set for heterogeneous soils

This auger set for heterogeneous soils is the same as the one mentioned above, but with a connection based on the male and female threads on the parts to be coupled: the conical screw thread connection.