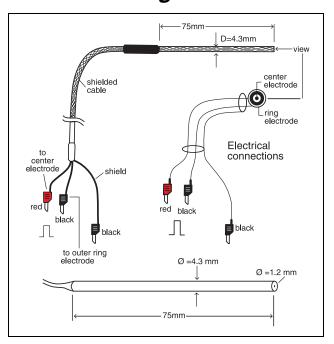

# **Coaxial Stimulation Electrode for the** Isolated Heart (Rat, Guinea-pig, Rabbit...)

Electrical stimulation of the isolated heart ensures constant heart rate. The tissue is being stimulated between the inner wire and the outer cylinder. Through the coaxial construction, the outer electrode at zero potential acts as a screen so that stray fields are reduced and interference to ECG (EG) recordings is limited. A special holder for easy positioning of the electrode on the heart surface is available as an accessory.

### **Specifications**

**Outside Diameter** 4.3 mm Length of Cylinder

Cable Length 120 mm (4.7 in) ending on 4 mm MC Banana Plugs,

2-core screened cable

Weight 40 g, without holder

#### Catalog No. \$ **Product**

BS4 73-0219

Coaxial Stimulation Electrode

BS4 73-0220

Holder with Maxi-Ball Joints for Large Stimulation Electrode. Includes 9 mm Ball with 130 mm length and 8 mm diameter Rod (BS4 73-3323), Maxi-Ball High Load Link (BS4 73-3322), and special bar with ball and thumbscrew