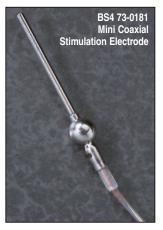

#### \$ Catalog No. Model

BS4 73-0160 Small Stimulation Electrode Set, Includes

BS4 73-0181 & BS4 73-0182

BS4 73-0181 Mini Coaxial Stimulation Electrode with

modified Lemosa connector

BS4 73-0182 Adapter Cable - modified Lemosa connector to