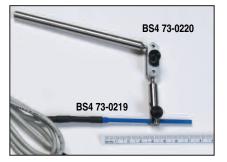

### **Specifications**

**Outside Diameter** 4.3 mm Length of Cylinder

Cable Length 120 mm (4.7 in) ending on 4 mm MC Banana Plugs,

2-core screened cable

Weight 40 g, without holder

#### Catalog No. \$ **Product**

BS4 73-0219

Coaxial Stimulation Electrode

BS4 73-0220

Holder with Maxi-Ball Joints for Large Stimulation Electrode. Includes 9 mm Ball with 130 mm length and 8 mm diameter Rod (BS4 73-3323), Maxi-Ball High Load Link (BS4 73-3322), and special bar with ball and thumbscrew