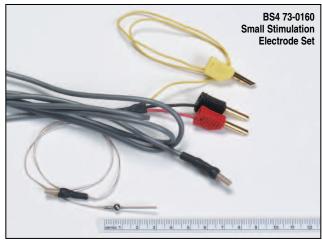

## **Small Stimulation Electrode Set (Mice)**

This stimulation electrode set is used for electrical stimulation of small heart or tissues. Through the coaxial construction the other electrode at zero potential acts as a screen so that stray fields are reduced and interference to recordings is limited (ECG, MAP). In combination with the mini ball joint holders a precise fixation on the myocard is possible.

### **Specifications**

OD 1.3 mm 20 mm Tip Length Cable Length 35 cm Connector Modified Lemo

#### \$ Catalog No. Model

BS4 73-0160 Small Stimulation Electrode Set, Includes

BS4 73-0181 & BS4 73-0182

BS4 73-0181 Mini Coaxial Stimulation Electrode with

modified Lemosa connector

BS4 73-0182 Adapter Cable - modified Lemosa connector to