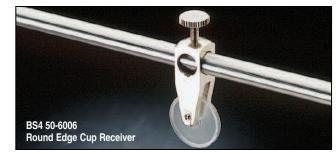

#### **Cup Receivers**

These moulded plastic cup receivers are for recording the pulse from an artery. The cup receiver is pressed over the limb at artery site and small changes in volume in the cup are transmitted through flexible tubing to a read-out device, such as a Tambour, see page 1153. The riffled tube connector on back has an inside diameter of 3 mm (1/8 in). The cup is 45 mm (1-3/4 in) diameter and 6.5 mm (1/4 in) deep. It is available in two shapes: round and with a flattened edge for getting into hard-to-reach spots.

| Catalog No. | \$<br>Product           |
|-------------|-------------------------|
| BS4 50-6006 | Cup Receiver, Round     |
| BS4 50-6014 | Cup Receiver, Flat Edge |