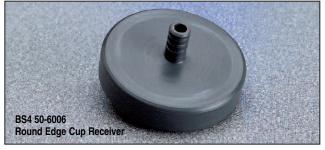

#### **Cup Receivers**

These moulded plastic cup receivers are for recording the pulse from an artery. The cup receiver is pressed over the limb at artery site and small changes in volume in the cup are transmitted through flexible tubing to a read-out device, such as a Tambour, see page 1153. The riffled tube connector on back has an inside diameter of 3 mm (1/8 in). The cup is 45 mm (1-3/4 in) diameter and 6.5 mm (1/4 in) deep. It is available in two shapes: round and with a flattened edge for getting into hard-to-reach spots.

| Catalog No. | \$<br>Product           |
|-------------|-------------------------|
| BS4 50-6006 | Cup Receiver, Round     |
| BS4 50-6014 | Cup Receiver, Flat Edge |