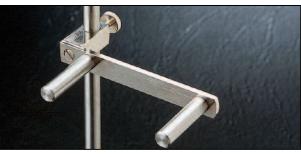

### **Aluminum Lever with Point**

This Light Aluminum Lever is 22.5 cm (9 in) long and has a plastic point.

| C | ontac | t |
|---|-------|---|
|   | Us    |   |

Catalog No. \$ Product BS4 50-6436 Aluminum Lever with Point