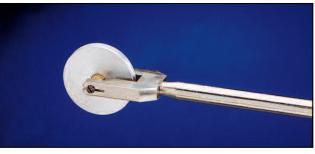

#### **Cup Receivers**

These moulded plastic cup receivers are for recording the pulse from an artery. The cup receiver is pressed over the limb at artery site and small changes in volume in the cup are transmitted through flexible tubing to a read-out device, such as a Tambour, see page 1153. The riffled tube connector on back has an inside diameter of 3 mm (1/8 in). The cup is 45 mm (1-3/4 in) diameter and 6.5 mm (1/4 in) deep. It is available in two shapes: round and with a flattened edge for getting into hard-to-reach spots.

| Catalog No. | \$<br>Product           |
|-------------|-------------------------|
| BS4 50-6006 | Cup Receiver, Round     |
| BS4 50-6014 | Cup Receiver, Flat Edge |