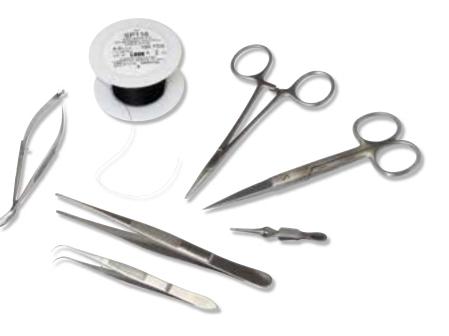

## Rat/Guinea Pig Isolated Heart Surgical Kit

This is an ideal starter kit for anyone who needs to perform surgeries for isolated heart preparation on rats or guinea pigs.

| Order #         | Product                                                                              |
|-----------------|--------------------------------------------------------------------------------------|
| ST1 72-8998     | Rat/Guinea Pig Isolated Heart<br>Surgical Kit                                        |
| Kit Components: |                                                                                      |
| ST1 51-7698     | Suture without Needle, Silk Black Braid, 4-0, 100 yards                              |
| ST1 72-8402     | Operating Scissors, 13.0 cm, Sharp/Sharp,<br>Straight                                |
| ST1 72-8949     | Dressing Forceps, 13.0 cm, Straight, Slender                                         |
| ST1 72-8497     | Castroviejo-Mini Eye Scissors Spring Action,<br>11.0 cm, Right Angled                |
| ST1 72-8614     | Graefe Iris Forceps, Serrated, 10.0 cm,<br>Strongly Curved, Points 0.3 mm, pkg. of 2 |
| ST1 72-8973     | HALSTEAD-MOSQUITO, Hemostatic Forceps, 12.5 cm, Straight, pkg. of 2                  |
| ST1 72-8815     | Dieffenbach Vessel Clip, 35 mm, Straight                                             |