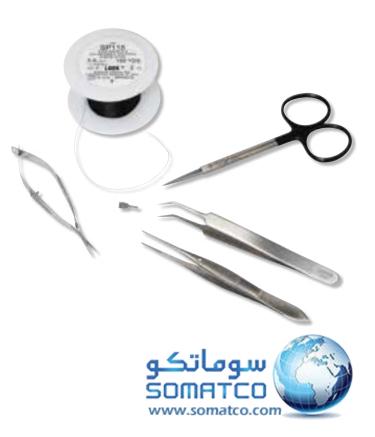

## Mouse Isolated Heart Surgical Kit

This is an ideal starter kit for anyone who needs to perform surgeries for isolated heart preparation on mice.

| Order #         | Product                                                                    |
|-----------------|----------------------------------------------------------------------------|
| ST1 72-8999     | Mouse Isolated Heart<br>Surgical Kit                                       |
| Kit Components: |                                                                            |
| ST1 51-7680     | Suture without Needle, Silk Black Braid, 5-0, 100 yards                    |
| ST1 72-8591     | Graefe Iris Forceps, Serrated, 10.0 cm,<br>Straight, Points 0.7 mm         |
| ST1 72-8440     | Eye Scissors, 11.5 cm, Straight,<br>Special Cut                            |
| ST1 72-8688     | Jeweler's Forceps, 11.0 cm, No. 5, Angled, pkg. of 2                       |
| ST1 72-8816     | Vessel Clip, 4 mm Jaw Length, 0.75 mm<br>Jaw Width, Locking Pressure 125 g |
| ST1 72-8993     | Applying Forceps for 72-8816<br>Vessel Clip                                |
| ST1 72-8508     | Vannas Eye Scissors, Spring Action Model<br>Tübingen, 8.5 cm, Straight*    |
|                 |                                                                            |