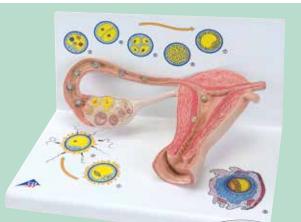

### Stages of Fertilisation of the **Embryo- 2 times Life-Size**

This model illustrates schematically how the ovum matures, how ovulation and fertilisation occur and how the fertilised ovum develops to the stage where it embeds itself in the womb wall to begin the growth into an embryo.

The various stages are shown in larger-than-life model form in an ovary, fallopian tube and womb. An even more enlarged illustration of each is also printed on the base. 35 x 21 x 20 cm; 1.20 kg

M-1000320