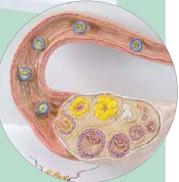

### Stages of Fertilisation of the **Embryo- 2 times Life-Size**

This model illustrates schematically how the ovum matures, how ovulation and fertilisation occur and how the fertilised ovum develops to the stage where it embeds itself in the womb wall to begin the growth into an embryo.

The various stages are shown in larger-than-life model form in an ovary, fallopian tube and womb. An even more enlarged illustration of each is also printed on the base. 35 x 21 x 20 cm; 1.20 kg

M-1000320