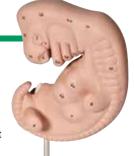

#### Human Embryo Model -25 times Life-Size

This human embryo model shows the anatomy of an embryo at approximately 4 weeks old. At 25 times life-size this human embryo is great for studying human development. This high quality model is affordable without sacrificing any anatomical detail.

12 x 12 x 23 cm; 0.30 kg

M-1014207

Numbered details!