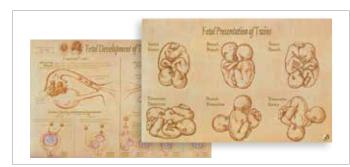

#### **Foetal Development & Presentation of Twins Chart**

Laminated. 89 x 58.5 cm.

M-1018282