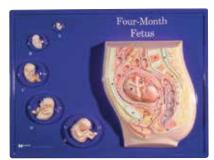

#### **Four Month Foetus**

Realistic life-sized models of the embryo/ foetus at 6, 8, 10,12, and 14 weeks are sequenced next to the 16 week foetus within a model of the womb.

M-1018404

More available:

| Menstrual Cycle            | M-1005481 |
|----------------------------|-----------|
| Birth                      | M-1018406 |
| Meiosis                    | M-1005485 |
| Mitosis                    | M-1005484 |
| Cell to Embryo             | M-1018403 |
| Four Month Foetus          | M-1018404 |
| Full Term Foetus           | M-1018405 |
| Female Reproductive System | M-1005483 |
| Male Reproductive System   | M-1005482 |
|                            |           |