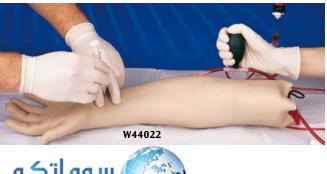

### **Arterial Puncture Arm**

This easy to use training aid is ideal for practice in and demonstration of drawing arterial blood samples and for monitoring blood gases. Puncture locations can be identified through palpation of the pulse of radial and brachial artery. Realistic arterial pressure produces a lifelike backflow of blood in the syringe, confirming proper needle location in the artery. Delivered with 3 syringes and tubules, artificial arterial blood, 2 replacement arterial sections and carrying case. 71x13x33 cm; 7.3 kg

🚨 E

W44022

somatco.com