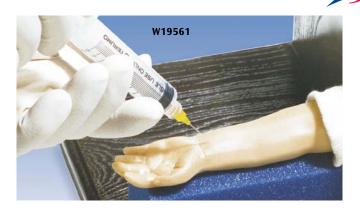

#### **Arterial Stick Arm**

Infusible arteries designed for training the proper arterial puncture procedure for blood gas analysis

W19615

f 😏

**1** 8

.

### **Arterial Puncture Arm**

This easy to use training aid is ideal for practice in and demonstration of drawing arterial blood samples and for monitoring blood gases. Puncture locations can be identified through palpation of the pulse of radial and brachial artery. Realistic arterial pressure produces a lifelike backflow of blood in the syringe, confirming proper needle location in the artery. Delivered with 3 syringes and tubules, artificial arterial blood, 2 replacement arterial sections and carrying case. 71x13x33 cm; 7.3 kg