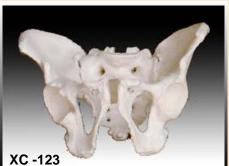

## XC-123 ADULT MALE PELVIS XC-124 ADULT FEMALE PELVIC

These model size are just the same as in realities and made of PVC plastic. Comparing a model of male pelvis with a female one, the differences between the two can be listed as followings:-

| Pelvis shapes             | : |
|---------------------------|---|
| Pelvis cava               | : |
| Aperture pelvis superiors | : |
| Sacrum                    | : |
| Angles of pelvis arch     | : |
| Symphysis pubica          | : |
|                           |   |

| Male             |
|------------------|
| Longs and narrow |
| Like a funnel    |
| Heart-like       |
| Long and narrow  |
| 70-75 degree     |
| Long and narrow  |
|                  |

Connect With Us 🚹 💟 🖸 🚫 🗖