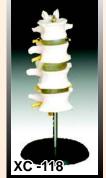

### XC - 118

#### LUMBAR SET (4PCS)

Life-size lumbar vertebrae are shown with normal intervertebral disc and spinal cord with nerve roots. Mounted on a sturdy metal rod.