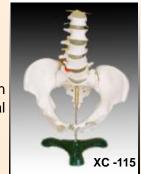

#### XC - 115

#### PELVIS WITH 5pcs LUMBAR VERTEBRAE

Life -size Lumbar Vertebrae are shown with normal intervertebral disc, spinal chord and pelvis.