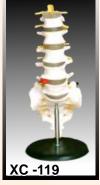

#### XC - 115

#### PELVIS WITH 5pcs LUMBAR VERTEBRAE

Life -size Lumbar Vertebrae are shown with normal intervertebral disc, spinal chord and pelvis.