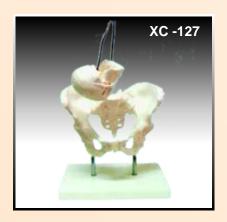

#### XC - 127

#### BIRTH DEMONSTRATION MODEL

This model consists of 2 innominate bones, sacrum, coccyx, with fetal skull which is firmly connected with the model by means of a flexible metal tube which can be fixed in every position. It facilitates the students to get an integral knowledge of normal labor of a pregnant women.