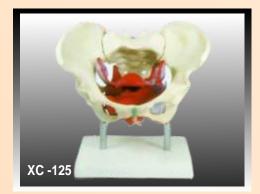

#### XC - 125 FEMALE PELVIC MUSCLES & ORGANS

This model is designed as an aid to the teaching of anatomy of female pelvis in institutes. It facilitates the students to get an integral knowledge of various important structures, such as pelvic muscles and pelvic organs as a whole. This model is made of PVC plastic. Natural size.