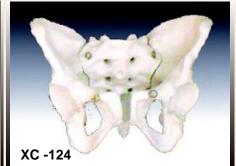

## XC-123 ADULT MALE PELVIS XC-124 ADULT FEMALE PELVIC

These model size are just the same as in realities and made of PVC plastic. Comparing a model of male pelvis with a female one, the differences between the two can be listed as followings:-

| Pelvis shapes             | : |
|---------------------------|---|
| Pelvis cava               | : |
| Aperture pelvis superiors | : |
| Sacrum                    | : |
| Angles of pelvis arch     | : |
| Symphysis pubica          | : |
|                           |   |

#### Female Short and bro

Short and broad Like a barrel Rounded Broad and short 90-100 degree Short and broad