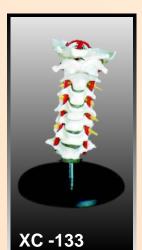

#### XC - 133

# CERVICAL VERTEBRAL COLUMN WITH NECK ARTERY

This model shows Cervical Vertebral Column with neck artery and nerve roots.