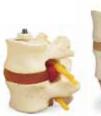

## 2 Lumbar Vertebrae with **Prolapsed Disc, Flexibly** Mounted

With spinal nerves and dura mater of spinal cord. 7.4 cm; 0.15 kg

9982-1000152

9982-1000152 9982-1000151