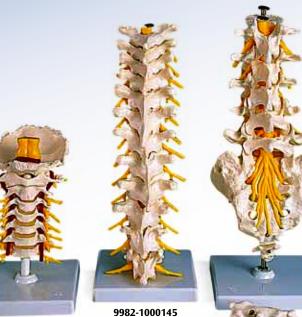

### **Cervical Spinal Column**

Consisting of, occipital plate, the 7 cervical vertebrae with intervertebral discs, cervical nerves, vertebral arteries and spinal cord. On flexible stand. 19 cm; 0.3 kg

9982-1000144

#### **Thoracic Spinal Column**

Consisting of the 12 thoracic vertebrae with intervertebral discs, thoracic nerves and spinal cord. On flexible stand. 32 cm; 0.5 kg

9982-1000145

#### **Lumbar Spinal Column**

Consisting of the 5 lumbar vertebrae with intervertebral discs, sacrum with flap, coccyx, spinal nerves and dura mater of spinal cord. On flexible stand. 34 cm; 0.6 kg

9982-1000146