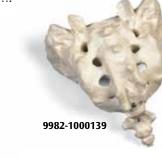

ith spinal nerves, dura mater of spinal cord and 2 replaceable dorso-lateral prolapsed discs between the 4th and 5th lumbar vertebrae. On stand, removable. 13 cm; 0.27 kg

9982-1000149



### **Cervical Spinal Column**

Consisting of, occipital plate, the 7 cervical vertebrae with intervertebral discs, cervical nerves, vertebral arteries and spinal cord. On flexible stand. 19 cm; 0.3 kg

9982-1000144

#### **Thoracic Spinal Column**

Consisting of the 12 thoracic vertebrae with intervertebral discs, thoracic nerves and spinal cord. On flexible stand. 32 cm; 0.5 kg

9982-1000145

#### **Lumbar Spinal Column**

Consisting of the 5 lumbar vertebrae with intervertebral discs, sacrum with flap, coccyx, spinal nerves and dura mater of spinal cord. On flexible stand. 34 cm; 0.6 kg

9982-1000146



Sacrum and Coccyx Assembled 9982-1000139

## 2 Lumbar Vertebrae with **Prolapsed Disc, Flexibly** Mounted

With spinal nerves and dura mater of spinal cord. 7.4 cm; 0.15 kg

9982-1000152





9982-1000152 9982-1000151

### 3 Lumbar Vertebrae, **Flexibly Mounted**

Anatomically correct in every single detail. Flexibly mounted with spinal nerves and dura mater of spinal cord. 11 cm; 0.15 kg 9982-1000151

9982-1000149 Connect With Us

f



**Anatomical Model Human**