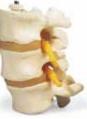

### 3 Lumbar Vertebrae, **Flexibly Mounted**

Anatomically correct in every single detail. Flexibly mounted with spinal nerves and dura mater of spinal cord. 11 cm; 0.15 kg 9982-1000151

9982-1000149 Connect With Us