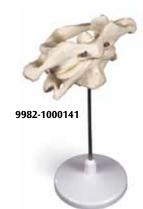

# 9982-1000147

5 Vertebrae (not shown) Atlas, axis, cervical, thoracic and lumbar vertebrae. Loosely threaded on nylon.

9982-1000148

www.somatco.com

**Atlas and Axis** Assembled, on removable stand 9982-1000141