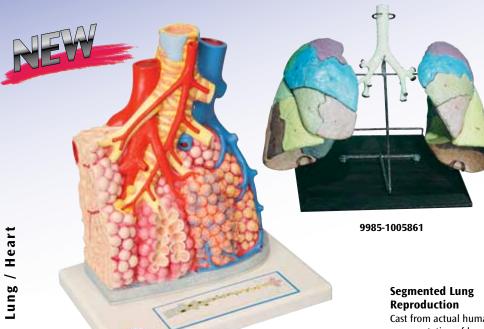

# Classic Heart with Thymus, 3-part

Same features as 9985-1000264, also including thymus. 20x12x12 cm; 0.3 kg

L/E/D/S/F/P/J www.

9985-1000265

Cast from actual human lungs with representation of bronchial tree, bronchioles and alveoli. 18 coded segments held together elastically to allow easy viewing of the internal structures. Supplied on stand. 30x25x26 cm; 1.5 kg