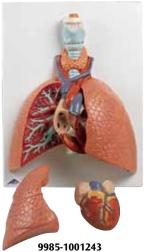

# Lung Model with Larynx, 7-part

This first class model contains the following removable parts:

9985-1000270

- 2-part larynx
- Trachea with bronchial tree
- · 2-part heart
- · Subclavian artery and vein
- · Vena cava
- Aorta
- · Pulmonary artery
- Oesophagus
- · 2-part lung (front halves removable)
- · Diaphragm On baseboard. 31x41x12 cm; 2.2 kg L/D/E/F

9985-1000270