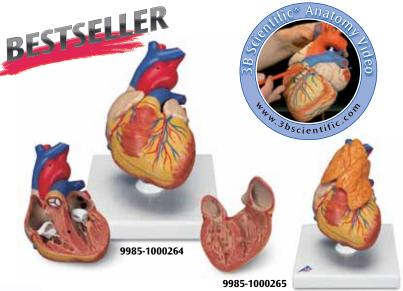

### Classic Heart, 2-part

Highly detailed 2-part heart at a price you will love. The front heart wall is detachable to reveal the chambers and valves inside. Just slightly smaller than life size with exquisite detail throughout. On stand.

19x12x12 cm; 0.3 kg □ L/E/D/S/F/P/J www.

9985-1000264

# Classic Heart with Thymus, 3-part

Same features as 9985-1000264, also including thymus. 20x12x12 cm; 0.3 kg

L/E/D/S/F/P/J www.

9985-1000265

Cast from actual human lungs with representation of bronchial tree, bronchioles and alveoli. 18 coded segments held together elastically to allow easy viewing of the internal structures. Supplied on stand. 30x25x26 cm; 1.5 kg