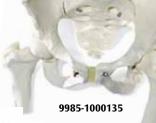

#### Pelvic Skeleton, Female, with Movable Femur Heads

Consisting of hip bone, sacrum with coccyx and 2 lumbar vertebrae as well as movable symphysis.

30x30x20 cm; 1.2 kg

9985-1000135

A life size bony female pelvis showing the ligaments and the main nerves, with a removable 2-part pelvic floor. 27x20x18 cm; 1.0 kg