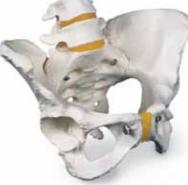

#### **Ligamented Female Pelvis**

This life-size, one-piece teaching aid is fitted with synthetic pelvic ligaments which in life hold the bones of the pelvic girdle together. 27x20x18 cm; 0.9 kg

9985-1005106