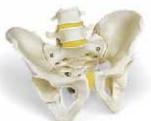

#### **Pelvic Skeleton, Female**

Consisting of hip bone, sacrum with coccyx and 2 lumbar vertebrae as well as movable symphysis. 19x25x24 cm; 0.9 kg

9985-1000134

### Pelvic Skeleton, Male

Consisting of hip bone, sacrum with coccyx and 2 lumbar vertebrae.

18x28x23 cm; 0.8 kg

9985-1000133

#### Pelvic Skeleton, Female, with Movable Femur Heads

Consisting of hip bone, sacrum with coccyx and 2 lumbar vertebrae as well as movable symphysis.

30x30x20 cm; 1.2 kg

9985-1000135

A life size bony female pelvis showing the ligaments and the main nerves, with a removable 2-part pelvic floor. 27x20x18 cm; 1.0 kg