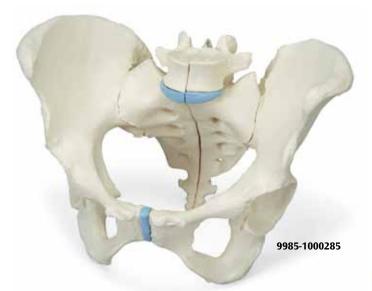

### Female Pelvis, 3-part

Three part model representing an original cast of a bony female pelvis, shows all the details of anatomical structures: Two hip bones, the pubic symphysis, the sacrum and the coccyx, the fifth lumbar vertebra with intervertebral disc. A midsagital section through the fifth lumbar vertebra, sacrum and coccyx, allow both halves of the pelvis to be disassembled revealing a part of the cauda equina in the vertebral canal. The left half of the fifth lumbar vertebral body is removable.

19x27x19 cm, 0,9 kg

□ L/D/E/F/I/S/P/J/R/C www.

9985--1000285

Connect With Us