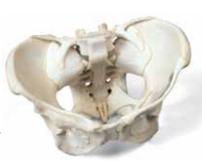

### Female Pelvis, 3-part

Three part model representing an original cast of a bony female pelvis, shows all the details of anatomical structures: Two hip bones, the pubic symphysis, the sacrum and the coccyx, the fifth lumbar vertebra with intervertebral disc. A midsagital section through the fifth lumbar vertebra, sacrum and coccyx, allow both halves of the pelvis to be disassembled revealing a part of the cauda equina in the vertebral canal. The left half of the fifth lumbar vertebral body is removable.

19x27x19 cm, 0,9 kg

□ L/D/E/F/I/S/P/J/R/C www.

9985--1000285

Connect With Us