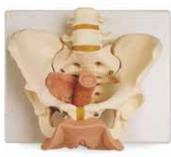

# Female Pelvis and Pelvic Floor, 5-part

A pelvis of synthetic bone-like material with a highly detailed and dissectible pelvic floor in carefully coloured flexible material, comprising genitalia and associated muscles.

27x20x18 cm; 1.0 kg

₽ E

9985-1005112

9985-1000335