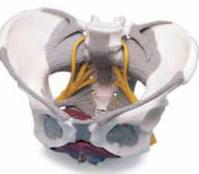

9985-1005110

9985-1005110

#### **Ligamented Female Pelvis**

This life-size, one-piece teaching aid is fitted with synthetic pelvic ligaments which in life hold the bones of the pelvic girdle together. 27x20x18 cm; 0.9 kg

9985-1005106