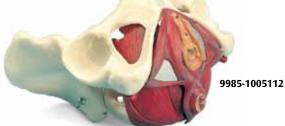

# Female Pelvis and Pelvic Floor, 5-part

A pelvis of synthetic bone-like material with a highly detailed and dissectible pelvic floor in carefully coloured flexible material, comprising genitalia and associated muscles.

27x20x18 cm; 1.0 kg

₽ E

9985-1005112

9985-1000335