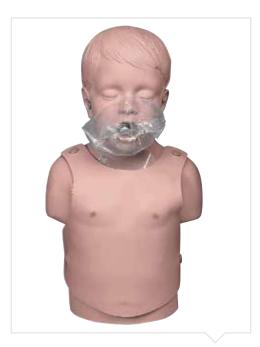

### Sani-Child CPR Torso

This economical CPR torso has a single-use airway/lung/ face shield system so you will never have to clean, disinfect, or disassemble it.  $40 \times 18 \times 22$  cm

## Features include:

- · Realistic chest rise
- Anatomical landmarks like sternum, ribcage and substernal notch