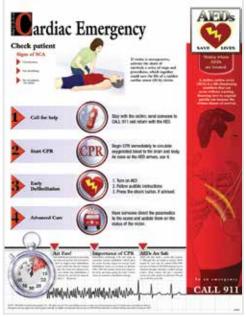

### **Cardiac Emergency**

In a cardiac emergency it is important to quickly implement lifesaving steps to help the victim. This poster reinforces the basic steps to follow in a cardiac emergency. Available in English only.  $45.7\,x\,58.4$  cm

M-1018419