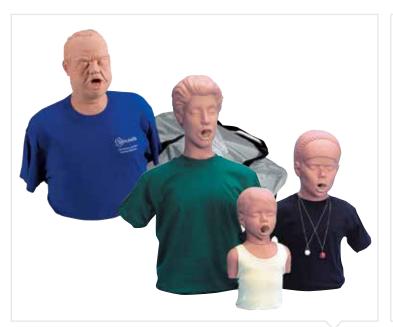

### **Choking Manikins**

This life-size torso allows pratise of abdominal/chest thrust back blow procedures (Heimlich manoeuvre) and mouth sweep for clearing a blocked airway. When correct procedures are performed, the manikin will expel the object causing the obstruction. Made of durable vinyl to create a realistic feel. Supplied with choking objects, shirt and soft carrying bag.

#### Features:

• Anatomical landmarks such as ribcage, xiphoid process and jugular notch

Obese Mature Choking Manikin M-1005684

Adult Chaling Targe

Adult Choking Torso M-1005724

**Adolescent Choking Torso** 