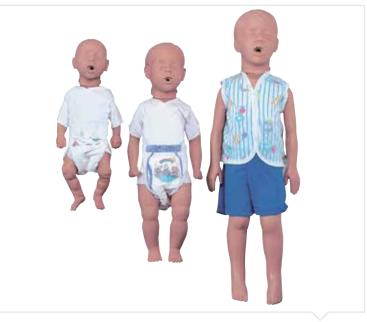

### **CPR Manikins**

Economically priced manikins for teaching CPR. The lightweight, rugged, realistic manikin is foam-filled with no internal parts to break. Completely disposable airway system with a non-rebreathing valve

**Newborn Manikin**  $66 \times 20,3 \times 20,3 \text{ cm}; 2,3 \text{ kg}$ 

M-1005728

**Infant Manikin** 66 x 20,3 x 20,3 cm; 2,8 kg

M-1005731

Child Manikin

82 x 24 x 15 cm; 4,1 kg

M-1005733