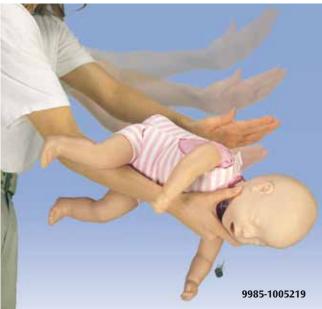

# **CPR Baby Anne**

The Baby Anne manikin meets your need for a low cost, life like infant CPR trainer. It is the perfect supplement to the Resusci Baby manikin.

- Lightweight
- Affordable price for increased hands-on classroom practice
- · Realistic chest compression and rise
- Inexpensive and easy-to-maintain airway system (one airway per student)
- · Unique foreign body airway obstruction feature
- · Head tilt/chin lift is required to open the airway Single pack includes 1 manikin, soft pack, 6 airways, 10 foreign body practice objects, directions for use.

50x15x20 cm; 1.8 kg

☐ E/D/F/S/J/NO/SE/I/NL

9985-1005219