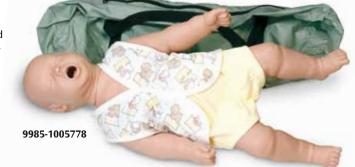

# **Infant Choking Manikin**

This 9 month old baby brings to you the challenges associated with foreign body obstruction in the young paediatric age group. By placing the included obstruction in the pharyngeal cavity, you will occlude the throat and initialize the need for protocol manoeuvres to remove the object. When proper hand placement occurs with sufficient force, the object expels from the mouth. Includes two objects, clothes and carrying bag. 71x20x20 cm; 3 kg

9985-1005778