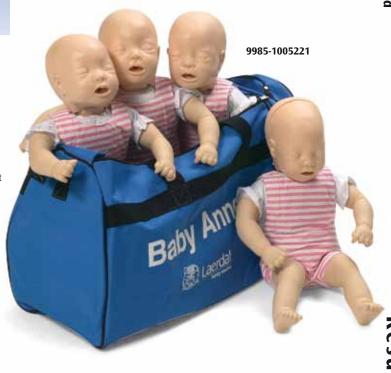

#### **CPR Baby Anne 4-Pack**

All other features same as 9985-1005219. 4-Pack includes 4 manikins, soft pack, 24 airways, 40 foreign body practice objects, directions for use "CPR Baby Anne 4-Pack". 63x28x30 cm; 6.3 kg

9985-1005221