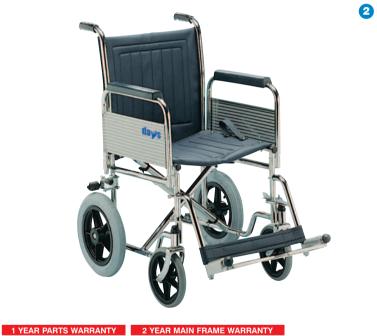

23823 Transit with Detachable Armrests

and Footrests (Pictured)

23823FB Transit with Detachable Armrests

and Footrests, and Folding Back

23823N Narrow Transit with Detachable

Armrests and Footrests

23823FBN Narrow Transit with Detachable Armrests

and Footrests, and Folding Back

Maximum