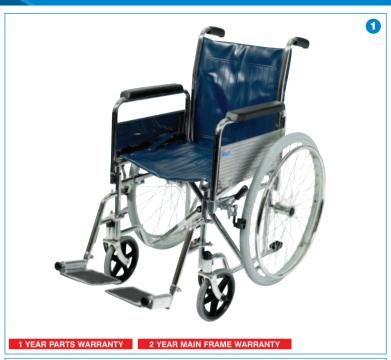

## 1 Self-Propelled Wheelchair

Available in four variants: Standard, Narrow, Standard with folding back, and Narrow with folding back.

- · Detachable armrests
- Detachable swing away footrests
- · Folds for easy storage and transport
- · Moulded armrests for extra comfort
- · Adjustable leg rests
- · Chrome plated steel frame
- · Stainless steel skirt guards
- · Wipe clean seat fabric
- · Narrow variants availble ideal for indoor use
- · Folding back available makes the chair even more compact (not illustrated)
- · Optional elevating leg rests
- Optional desk arms
- Optional adjustable I.V pole

21823 Self-Propelled with Detachable Armrests

and Footrests (Pictured)

21823FB Self-Propelled with Detachable Armrests

> and Footrests, and Folding Back Narrow Self-Propelled Wheelchair with

21823N Detachable Armrests and Footrests

- Detachable armrests
- Detachable swing away footrests
- · Folds for easy storage and transport
- · Moulded arm rests for extra comfort
- · Adjustable leg rests
- · Chrome plated steel frame
- · Stainless steel skirt guards
- · Wipe clean seat fabric
- · Narrow variants availble ideal for indoor use
- Folding back available makes the chair even more compact
- · Optional elevating legrests
- Optional desk arms
- Optional adjustable I.V pole