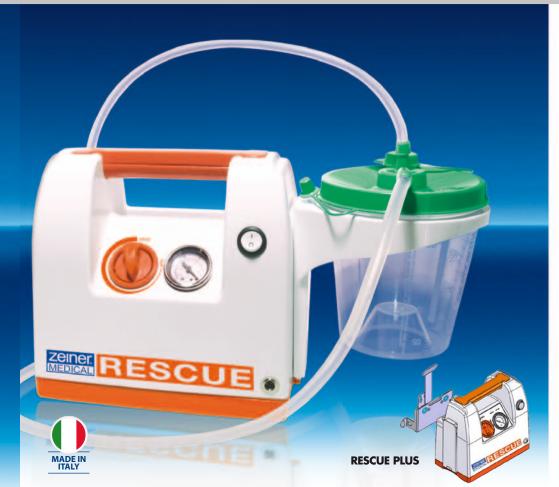

## **RESCUE BATTERY OPERATED ASPIRATOR FOR FIRST AID EMERGENCY**

- Ideal for ambulance and first-aid environments.
- Internal Ni-MH battery pack, 45 minutes run time.
- Car or ambulance cable and universal voltage (100 - 240VAC) adapter and internal rechargeable battery pack, 45 minutes run time.
- Reliable, maintenance free and silent 12VDC double piston MEDEL pump.
- Shock resistant, easy to carry and easy to clean chassis
- Suction adjustment and vacuum gauge.
- 800 ml disposable canister with overflow valve.
- Antibacterial filter

 2 Versions : Model RESCUE Model RESCUE PIUS.

supplied with wall mounting bracket.