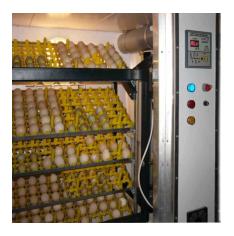

## EGG INCUBATOE - AD-360H

The poultry machines with combination of innovation and modern technology. Specially designed for gcc climatic conditions, all corrosion resistant, body is isolated aluminum and powder coated materials. User friendly control system.

Capacity:360 (hen), all in all out (setter & hatcher) Setting:360 (hen) egg with ss tray holdrs and turner. Hatching:360 (hen) egg with plastic baskets(included). Supply:230v 50hz (110v on request) Total power:360 watt max Air circulation: Forced air circulation Control type: Fully automatic controlled by microcontroller. Heating: Electrical heater 300w Humidifier: By using humidification pad and solenoid Turning: Automatic by electrical actuator Cooling: Cooling fan Alarms: Available for low/high of temp, humidity and ubnormal conditions.