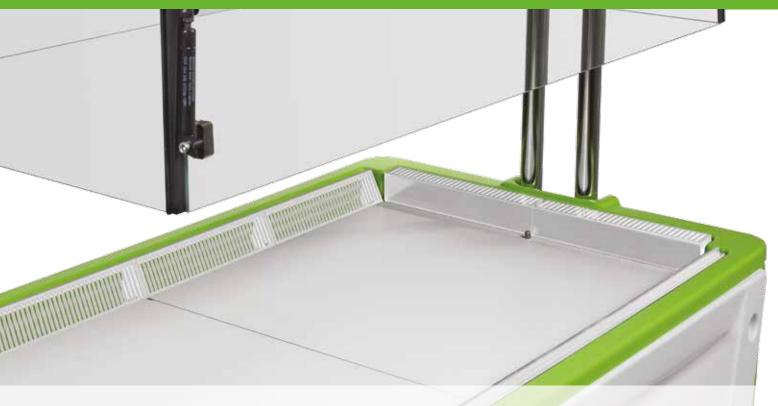

## SURFACE WIDTH: 120cm - 48"

- ISO Class 4 Air Quality (ISO 14644-1) for maximum protection
- Dual configuration of the working surface:
   flat or recessed
- Weights only 185kg (407lbs): 20% lighter than others on the market; easy to trasport around the facility
- Ergonomic design and sturdy construction
- Energy saving blowers (ECM Technology)
- Low energy LED strip provides uniform light on the work surface
- A dimmer controls light intensity to accepted levels for albino strands
- Injection molded polysulfone airfow grille around the work surface reduces noise and turbulence generated by inside air flow
- Acoustic comfort. Low levels of noise and vibration
- Overall energy savings and reduced heat load emissions
- High cleanability
- Reduced turbulence and noise inside working surface