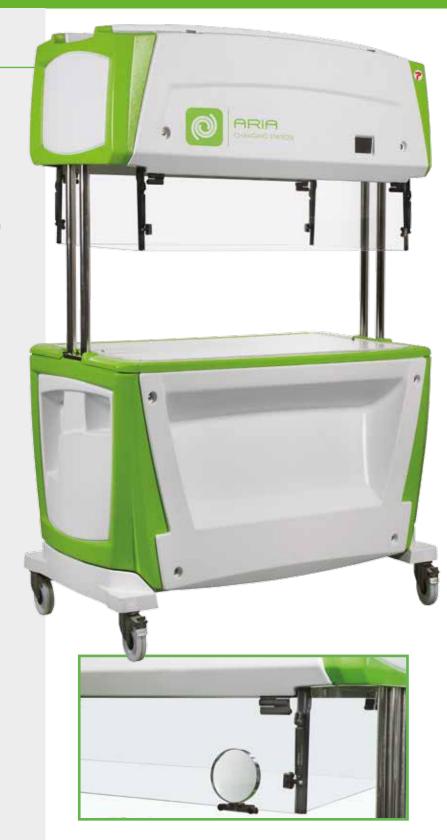

## **CS48**

## SURFACE WIDTH: 120cm - 48"

- ISO Class 4 Air Quality (ISO 14644-1) for maximum protection
- Dual configuration of the working surface:
   flat or recessed
- Weights only 185kg (407lbs): 20% lighter than others on the market; easy to trasport around the facility
- Ergonomic design and sturdy construction
- Energy saving blowers (ECM Technology)
- Low energy LED strip provides uniform light on the work surface
- A dimmer controls light intensity to accepted levels for albino strands
- Injection molded polysulfone airfow grille around the work surface reduces noise and turbulence generated by inside air flow
- Acoustic comfort. Low levels of noise and vibration
- Overall energy savings and reduced heat load emissions
- High cleanability
- Reduced turbulence and noise inside working surface

## Dual Access. ISO Class 4 Air Quality. Innovative Flat or Recessed Working Surface

- EFFECTIVE BARRIER: PREVENTS CROSS-CONTAMINATION AND ALLERGEN EXPOSURE
- FLEXIBILITY: DUAL CONFIGURATION WOKING SURFACE FITS FROM THE SMALLEST TO THE LARGEST CAGES
  - LIGHTER. 20% LESS WEIGHT THAN OTHER MODELS ON THE MARKET