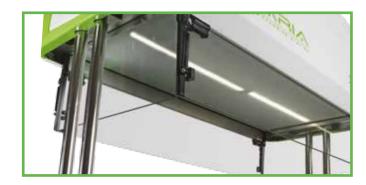

## SURFACE WIDTH: 120cm - 48"

- ISO Class 4 Air Quality (ISO 14644-1) for maximum protection
- Dual configuration of the working surface:
   flat or recessed
- Weights only 185kg (407lbs): 20% lighter than others on the market; easy to trasport around the facility
- Ergonomic design and sturdy construction
- Energy saving blowers (ECM Technology)
- Low energy LED strip provides uniform light on the work surface
- A dimmer controls light intensity to accepted levels for albino strands
- Injection molded polysulfone airfow grille around the work surface reduces noise and turbulence generated by inside air flow
- Acoustic comfort. Low levels of noise and vibration
- Overall energy savings and reduced heat load emissions
- High cleanability
- Reduced turbulence and noise inside working surface