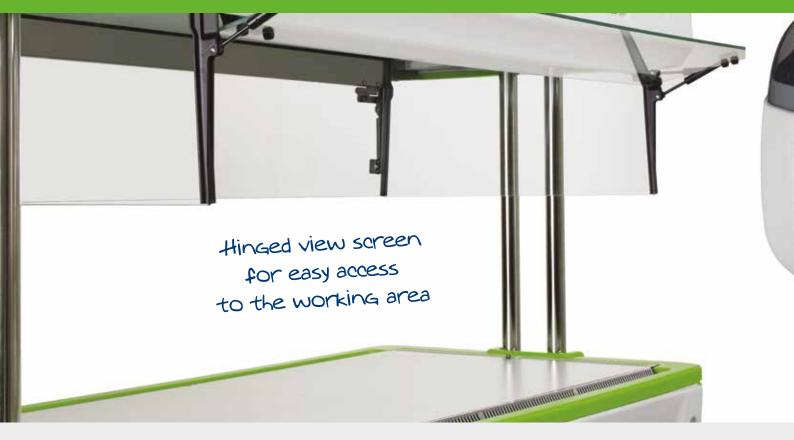

## SURFACE WIDTH: 150cm - 60"

- Dual-side changing station suitable for specific applications such as weaning and sex separation
- Extra wide working area for increased productivity and exceptional comfort
- Light weight and handy: only 195kg (429lbs)
- Great ergonomics: the wide access to the large working surface makes the introduction and removal of cage easier
- Working area adjustable height to improve operator's ergonomics and comfort, whether seated or standing
- Working surface double configuration: flat (suitable for mice cages) or recessed (ideal for rat cages) to ease cage changing procedures
- ISO Class 4 Air Quality (ISO 14644-1) and comprehensive barrier protection
- Energy-efficient: standard LED bar for higher efficiency and longer life span
- Dimmer to adjust light intensity
- Reduced maintenance costs thanks to EC motors

WORKING SURFACE DOUBLE CONFIGURATION

- Acoustic comfort and vibration minimization for operator's and animals' well-being
- Easy to clean: highly resistant to Chlorine compounds and derivates; rounded corners and smooth surface.
  Special protective net to prolong the life span and increase the efficiency of both pre- and HEPA filters
- 4.3" control panel: user-friendly and easy to read
- Wide range of options, e.g.:
  - Red lights for night mode
  - Motion and obstacle detector (to avoid the risk of collision when lowering the lifting system)
  - Cage top holder and folding closure panel
  - Easy-feed ABS dual chute feed hopper and Sani-Jet spray hand sanitizer .....