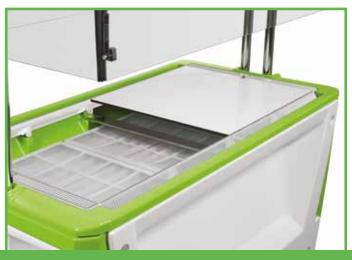

WORKING SURFACE DOUBLE CONFIGURATION

- Acoustic comfort and vibration minimization for operator's and animals' well-being
- Easy to clean: highly resistant to Chlorine compounds and derivates; rounded corners and smooth surface.
  Special protective net to prolong the life span and increase the efficiency of both pre- and HEPA filters
- 4.3" control panel: user-friendly and easy to read
- Wide range of options, e.g.:
  - Red lights for night mode
  - Motion and obstacle detector (to avoid the risk of collision when lowering the lifting system)
  - Cage top holder and folding closure panel
  - Easy-feed ABS dual chute feed hopper and Sani-Jet spray hand sanitizer .....