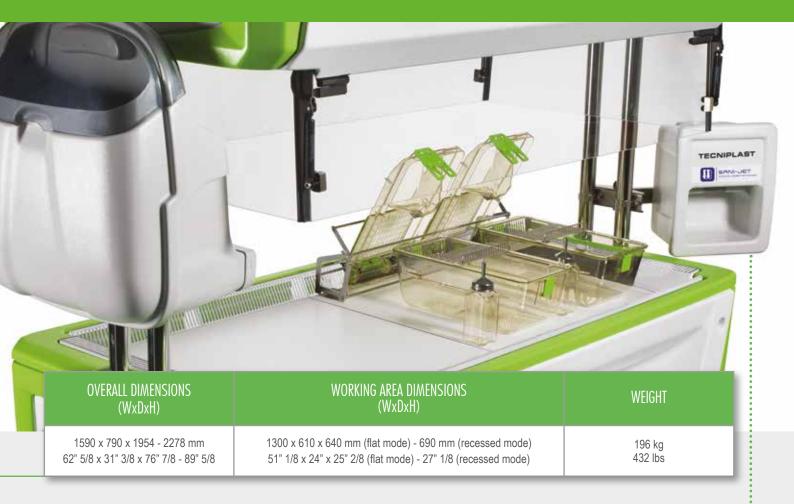

## SURFACE WIDTH: 150cm - 60"

- Dual-side changing station suitable for specific applications such as weaning and sex separation
- Extra wide working area for increased productivity and exceptional comfort
- Light weight and handy: only 195kg (429lbs)
- Great ergonomics: the wide access to the large working surface makes the introduction and removal of cage easier
- Working area adjustable height to improve operator's ergonomics and comfort, whether seated or standing
- Working surface double configuration: flat (suitable for mice cages) or recessed (ideal for rat cages) to ease cage changing procedures
- ISO Class 4 Air Quality (ISO 14644-1) and comprehensive barrier protection
- Energy-efficient: standard LED bar for higher efficiency and longer life span
- Dimmer to adjust light intensity
- Reduced maintenance costs thanks to EC motors

WORKING SURFACE DOUBLE CONFIGURATION

- Acoustic comfort and vibration minimization for operator's and animals' well-being
- Easy to clean: highly resistant to Chlorine compounds and derivates; rounded corners and smooth surface.
  Special protective net to prolong the life span and increase the efficiency of both pre- and HEPA filters
- 4.3" control panel: user-friendly and easy to read
- Wide range of options, e.g.:
  - Red lights for night mode
  - Motion and obstacle detector (to avoid the risk of collision when lowering the lifting system)
  - Cage top holder and folding closure panel
  - Easy-feed ABS dual chute feed hopper and Sani-Jet spray hand sanitizer .....