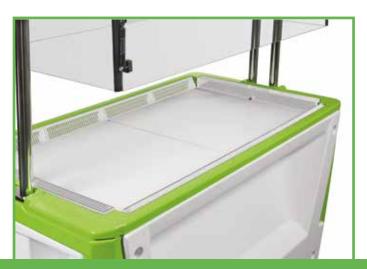

WORKING SURFACE DOUBLE CONFIGURATION

- Acoustic comfort and vibration minimization for operator's and animals' well-being
- Easy to clean: highly resistant to Chlorine compounds and derivates; rounded corners and smooth surface.
  Special protective net to prolong the life span and increase the efficiency of both pre- and HEPA filters
- 4.3" control panel: user-friendly and easy to read
- Wide range of options, e.g.:
  - Red lights for night mode
  - Motion and obstacle detector (to avoid the risk of collision when lowering the lifting system)
  - Cage top holder and folding closure panel
  - Easy-feed ABS dual chute feed hopper and Sani-Jet spray hand sanitizer .....