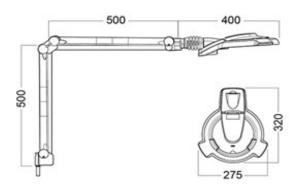

### Circus

# CIR025724

#### CIR T100WH 122 840 5D CLA GB

Circus is an illuminated magnifier with a large, circular lens, aluminium head and a highly flexible self-balancing arm and shade neck. Hinged lens cover.