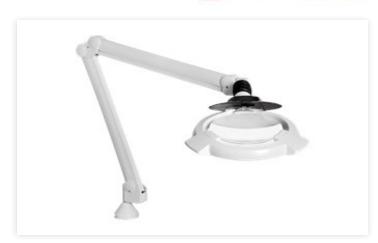

### Circus

# CIR025724

#### CIR T100WH 122 840 5D CLA GB

Circus is an illuminated magnifier with a large, circular lens, aluminium head and a highly flexible self-balancing arm and shade neck. Hinged lens cover.