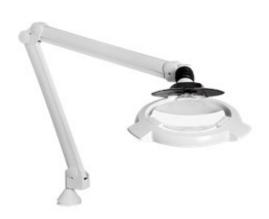

### Circus

# CIR025724

#### CIR T100WH 122 840 5D CLA GB

Circus is an illuminated magnifier with a large, circular lens, aluminium head and a highly flexible self-balancing arm and shade neck. Hinged lens cover.