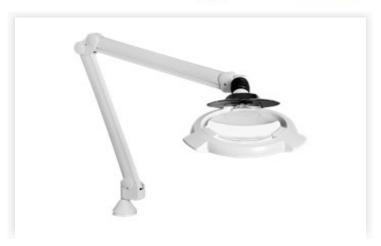

### Circus

# CIR025724

#### CIR T100WH 122 840 5D CLA GB

Circus is an illuminated magnifier with a large, circular lens, aluminium head and a highly flexible self-balancing arm and shade neck. Hinged lens cover.