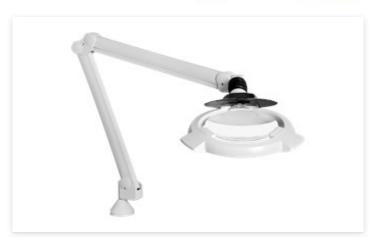

### Circus

# CIR025724

#### CIR T100WH 122 840 5D CLA GB

Circus is an illuminated magnifier with a large, circular lens, aluminium head and a highly flexible self-balancing arm and shade neck. Hinged lens cover.