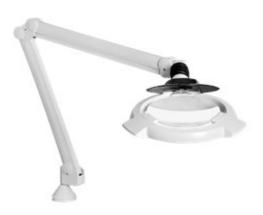

### Circus

# CIR025724

#### CIR T100WH 122 840 5D CLA GB

Circus is an illuminated magnifier with a large, circular lens, aluminium head and a highly flexible self-balancing arm and shade neck. Hinged lens cover.

| Electrical data        |     |
|------------------------|-----|
| Voltage from (V)       | 230 |
| Maximum voltage (V)    | 240 |
| Maximum frequency (Hz) | 6 0 |
| Minimum frequency (Hz) | 5 0 |
| Total consumption (W)  | 2 3 |
|                        |     |
| Optic                  |     |
| Primary Lens           | 5   |
| Focal Length           | 200 |
| Total magnification    | 225 |
|                        |     |
| Dimensions             |     |
| Net weight (kg)        | 4,5 |
| Arm length (cm)        | 100 |