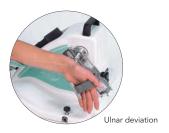

# KINETEC MAESTRA™

The most extensive hand & wrist CPM available on the market

- Up to 9 anatomical movements mobilising 14 joints
- A fantastic complement to wrist, fingers and thumb rehabilitation
- Intuitive remote control with individual keys for each movement
- Featuring an educational DVD guiding the user through patient set up and therapy

### Anatomical and precise motion

The KINETEC MAESTRA™ is a complete solution for wrist, fingers and thumb passive rehabilitation. It is the most extensive CPM device on the market and fulfils most of the requirements in hand & wrist passive therapy.