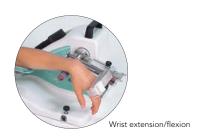

# KINETEC MAESTRA™

The most extensive hand & wrist CPM available on the market

- Up to 9 anatomical movements mobilising 14 joints
- A fantastic complement to wrist, fingers and thumb rehabilitation
- Intuitive remote control with individual keys for each movement
- Featuring an educational DVD guiding the user through patient set up and therapy

### Anatomical and precise motion

The KINETEC MAESTRA™ is a complete solution for wrist, fingers and thumb passive rehabilitation. It is the most extensive CPM device on the market and fulfils most of the requirements in hand & wrist passive therapy.