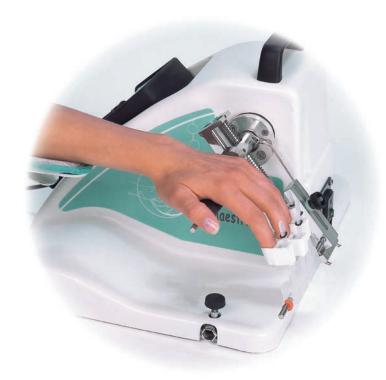

### Digital remote control

The digital remote control technology from KINETEC® has been featured in the device to provide a visual feedback to the patient as well as movement accuracy during therapy. The top panel is dedicated to each movement available with the unit.