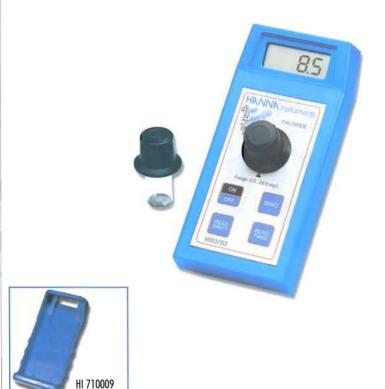

# Specifications

 HI 93753 (Chloride)

 Range
 0.0 to 20.0 mg/L

 Resolution
 0.1 mg/L

 Accuracy (@20°C/68°F)
 ± 0.5 mg/L ± 6% of reading

 Light Source
 LED (Light Emitting Diode) 470 nm

 Light Life
 Life of the Instrument

#### Accessories

Environment
Dimensions / Weight

Method

HI 731318 Tissue for wiping cuvets (4 pcs) HI 93753-01 Reagent kit for 100 tests (Cl-) HI 93703-50 Cuvet cleaning solution (230 HI 93753-03 Reagent kit for 300 tests (CI-) HI 710009 mL) Shockproof rubber boot, blue HI 731321 Measuring cuvet (4 pcs) HI 710010 Shockproof rubber boot, oran-HI 731325 Cuvet cap (4 pcs)