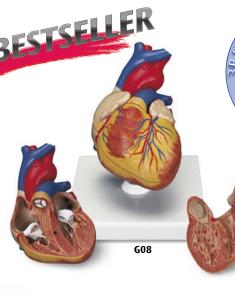

# **Classic Heart**, 2-part Highly detailed 2-part heart at a

price you will love. The front heart wall is detachable to reveal the chambers and valves inside. Just slightly smaller than life size with exquisite detail throughout. On stand. 19x12x12 cm; 0.3 kg

L/E/D/S/F/P/J www.

**Classic Heart with Thymus,** 3-part Same features as G08, also including thymus. 20x12x12 cm; 0.3 kg L/E/D/S/F/P/J www.

bscientific

G08/1

G08/1

V2036

You will find

on page 106.