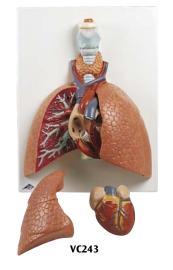

#### Lung Model with Larynx, 5-part

- Showing the following features:
- Larynx
- Trachea with bronchial tree
- 2-part heart (removable)
- Vena cava
- Aorta
- Pulmonary artery
- Oesophagus
- 2-part lung

(front halves removable) Delivered on baseboard.

12x28x37 cm; 1.25 kg L/D/E/F/S