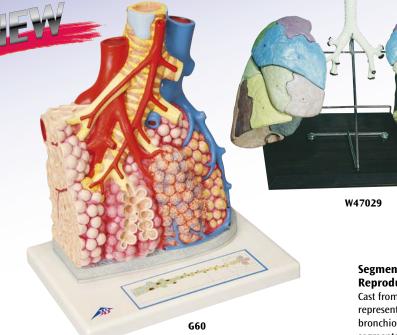

### **Segmented Lung** Reproduction

Cast from actual human lungs with representation of bronchial tree, bronchioles and alveoli. 18 coded segments held together elastically to allow easy viewing of the internal structures. Supplied on stand. 30x25x26 cm; 1.5 kg E