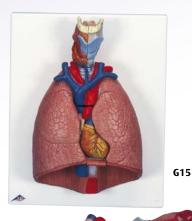

#### Lung Model with Larynx, 7-part

This first class model contains the following removable parts: • 2-part larynx

- Trachea with bronchial tree
- 2-part heart
- · Subclavian artery and vein
- Vena cava
- Aorta
- Pulmonary artery
- Oesophagus
- 2-part lung (front halves removable)

• Diaphragm On baseboard. 31x41x12 cm; 2.2 kg

🛄 L/D/E/F

G15