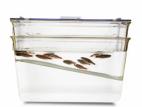

## Natural Spawning Behavior iSpawn-S capitalizes on the fish's natural tendency to spawn in shallow water. The innovative design promotes mating behavior that results in intense bust of embryo production.

# Easy to Use Males and females are sequentially added to the system in the evening and kept separated by a divider. The next day, when the embryos are desired, the divider is removed and the

spawning platform is lifted to initiate the spawning

Tank 0.7-liter

Tank 1-liter

Tank 2-liter

iSPAWN-S 20-liter

iSPAWN 60-liter