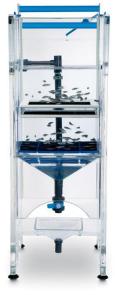

Synchronized embryo collection that suits your needs
 The NEW iSpawn-S is a 20-liter water capacity spawning system that allows researchers to breed the fish and collect embryos in batches of thousands at a time.

## Natural Spawning Behavior iSpawn-S capitalizes on the fish's natural tendency to spawn in shallow water. The innovative design promotes mating behavior that results in intense bust of embryo production.

# Easy to Use Males and females are sequentially added to the system in the evening and kept separated by a divider. The next day, when the embryos are desired, the divider is removed and the

spawning platform is lifted to initiate the spawning

#### Animals Under Control

iSpawn-S is completely transparent for maximum visibility facilitating animal inspection.