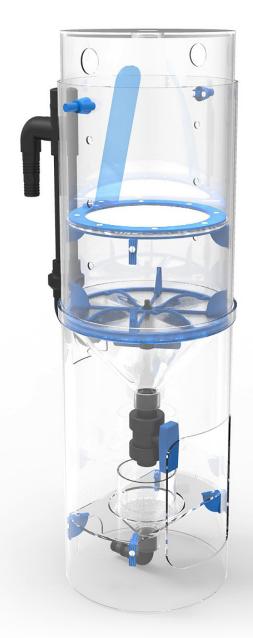

### **iSPAWN-S**

Because you've asked for it!

Designed to efficiently collect a large number of synchronized Zebrafish embryos in brief and defined windows of time, and with minimal labor and space.

- The size you've asked for is here!
- A 20-liter water capacity spawning system that allows you to collect thousands of embryos based on your research needs.
- Fits on a benchtop. Easy to use.

Synchronized embryo collection that suits your needs
 The NEW iSpawn-S is a 20-liter water capacity spawning system that allows researchers to breed the fish and collect embryos in batches of thousands at a time.

The iSpawn-S features a size and shape that conveniently fits on a bench top, has great ergonomics, and is easy to use and maintain.