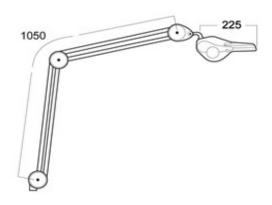

|
|                                  |       |
| Technical data                   |       |
| Maximum ambient temperature (°C) | 2 5   |
| IP classification                | 2 0   |
|                                  |       |
| Dimensions                       |       |
| Net weight (kg)                  | 3,2   |
| Arm length (cm)                  | 105   |
|                                  |       |
| Termination                      |       |
| Plug type                        | UK    |





## Magnifique II MAG024165



### Magn T105Wh111840 3,5DGI CLAGB

Magnifique II is an illuminated magnifier with a large, rectangular lens and a flexible self-balancing arm, suitable for residential use by people with impaired vision, for needlework and other crafts and hobbies.





# Drawings





Connect With Us