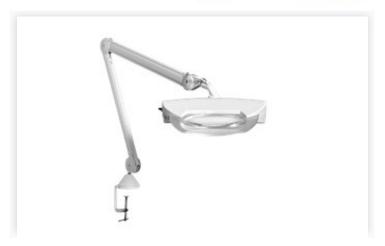

### Magn T105Wh111840 3,5DGI CLAGB

Magnifique II is an illuminated magnifier with a large, rectangular lens and a flexible self-balancing arm, suitable for residential use by people with impaired vision, for needlework and other crafts and hobbies.