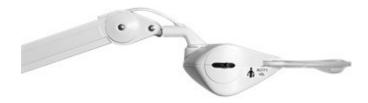

|                                  |       |
| Technical data                   |       |
| Maximum ambient temperature (°C) | 2 5   |
| IP classification                | 2 0   |
|                                  |       |
| Dimensions                       |       |
| Net weight (kg)                  | 3,2   |
| Arm length (cm)                  | 105   |
|                                  |       |
| Termination                      |       |
| Plug type                        | UK    |





## Magnifique II MAG024165



### Magn T105Wh111840 3,5DGI CLAGB

Magnifique II is an illuminated magnifier with a large, rectangular lens and a flexible self-balancing arm, suitable for residential use by people with impaired vision, for needlework and other crafts and hobbies.





# Drawings





Connect With Us