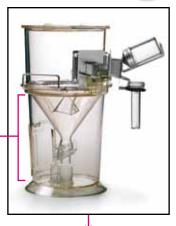

## 1/Reliable results of experiments

Our metabolic cages are unique in the market, since they provide a perfect separation of faeces and urine through a special design of the funnel and of the separation cone. Plus the stress of the animal is reduced because the drawer style design of the feeder allows to easy filling all parts below the cage floor are removable without disturbing the test animals. The faeces collection tube and the urine collection tube unlock with single twist from outside of cage, also without disturbing the animals.

### Reliable results of experiments

Special design of the funnel and of the separation cone.

3600M021 - Metabolic cage for mice with single chamber feeder.

3700M022 - Metabolic cage for mice with double chamber feeder.