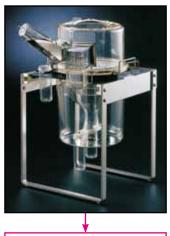

correct procedures for autoclaving and washing, are extremely durable.

## 5/Space saving

Tecniplast offers a complete system, that holds 12 cages, allowing to minimize movements of individual cages when other cages are serviced or the entire rack is moved. Plus, the view inside the cages is very good. The rack is easy to handle and allows for quiet transportation. A refrigerated collection rack and a collection chiller rack are also available.



## Metabolic & Diuresis Cages

Tecniplast can provide metabolic cages for single mouse and groups of mice and rats.

### Reliable results of experiments

Special design of the funnel and of the separation cone.





3600M021 - Metabolic cage for mice with single chamber feeder.

3700M022 - Metabolic cage for mice with double chamber feeder.





3700M061 - Metabolic cage for rats under 150g.3700M071 - Metabolic cage for rats from 150g to 300g.

#### Space Saving



3M12D100 Vertical type rack for 12 cages

3M12B940 Refrigerated collection rack for 12 cages





3M10B100UC Rack for 10 cages 3700M002UC (metabolic and diuresis cage collection chiller)







#### TECHNICAL SHEET

Cages (stand to be ordered separately):

#### 3600M021

Metabolic cage for mice, all included, with single chamber feeder.

3700M022

Metabolic cage for mice, all included, with double chamber feeder.

#### 3700M061

Metabolic cage, all included, with feeder for rats under 150g.

#### 3700M071

Metabolic cage, all included, with feeder for rats from 150g up to 300g.

#### 3701M081

Metabolic cage, all included, with feeder for rats over 300g.

#### Racks: