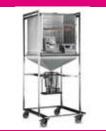

## 5/Space saving

Tecniplast offers a complete system, that holds 12 cages, allowing to minimize movements of individual cages when other cages are serviced or the entire rack is moved. Plus, the view inside the cages is very good. The rack is easy to handle and allows for quiet transportation. A refrigerated collection rack and a collection chiller rack are also available.

#### Space Saving

3M12D100 Vertical type rack for 12 cages

3M12B940 Refrigerated collection rack for 12 cages

3M10B100UC Rack for 10 cages 3700M002UC (metabolic and diuresis cage collection chiller)

#### Racks:

3M12D100

Vertical type rack for 12 cages 3600/3700/3701. Dimensions (L x W x H) - mm / inch: 1240 x 480 x 1900 / 48.82 x 18.9 x 74.8