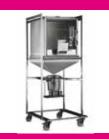

#### Accessories:

**Collection Chiller** 

For cages 3700M022, 3700M061, 3700M071 and 3701M081. Dimensions (L x W x H) - mm / inch: 255 x 222 x 130 / 10.04 x 8.74 x 5.118