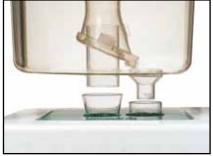

## 1/Reliable results of experiments

Our metabolic cages are unique in the market, since they provide a perfect separation of faeces and urine through a special design of the funnel and of the separation cone. Plus the stress of the animal is reduced because the drawer style design of the feeder allows to easy filling all parts below the cage floor are removable without disturbing the test animals. The faeces collection tube and the urine collection tube unlock with single twist from outside of cage, also without disturbing the animals.

### Reliable results of experiments

Special design of the funnel and of the separation cone.

3600M021 - Metabolic cage for mice with single chamber feeder.

3700M022 - Metabolic cage for mice with double chamber feeder.