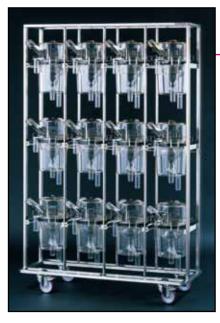

## 5/Space saving

Tecniplast offers a complete system, that holds 12 cages, allowing to minimize movements of individual cages when other cages are serviced or the entire rack is moved. Plus, the view inside the cages is very good. The rack is easy to handle and allows for quiet transportation. A refrigerated collection rack and a collection chiller rack are also available.

#### Space Saving

3M12D100 Vertical type rack for 12 cages

3M12B940 Refrigerated collection rack for 12 cages

3M10B100UC Rack for 10 cages 3700M002UC (metabolic and diuresis cage collection chiller)

#### Racks:

3M12D100

Vertical type rack for 12 cages 3600/3700/3701. Dimensions (L x W x H) - mm / inch: 1240 x 480 x 1900 / 48.82 x 18.9 x 74.8