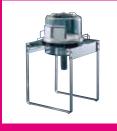

#### Accessories:

**Collection Chiller** 

For cages 3700M022, 3700M061, 3700M071 and 3701M081. Dimensions (L x W x H) - mm / inch: 255 x 222 x 130 / 10.04 x 8.74 x 5.118