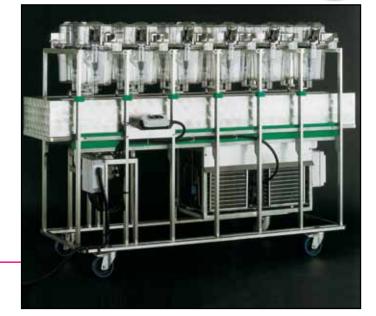

## 5/Space saving

Tecniplast offers a complete system, that holds 12 cages, allowing to minimize movements of individual cages when other cages are serviced or the entire rack is moved. Plus, the view inside the cages is very good. The rack is easy to handle and allows for quiet transportation. A refrigerated collection rack and a collection chiller rack are also available.

#### Space Saving

3M12D100 Vertical type rack for 12 cages

3M12B940 Refrigerated collection rack for 12 cages

3M10B100UC Rack for 10 cages 3700M002UC (metabolic and diuresis cage collection chiller)

#### 3M12B940

Refrigerated collection rack for 12 cages 3600/3700/3701. Dimensions (L x W x H) - mm / inch: 2150 x 800 x 1350 / 84.65 x 31.1 x 53.15