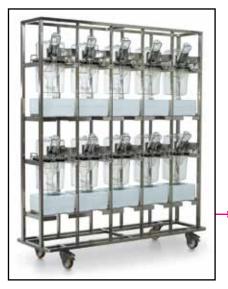

## 5/Space saving

Tecniplast offers a complete system, that holds 12 cages, allowing to minimize movements of individual cages when other cages are serviced or the entire rack is moved. Plus, the view inside the cages is very good. The rack is easy to handle and allows for quiet transportation. A refrigerated collection rack and a collection chiller rack are also available.

#### Space Saving

3M12D100 Vertical type rack for 12 cages

3M12B940 Refrigerated collection rack for 12 cages

3M10B100UC Rack for 10 cages 3700M002UC (metabolic and diuresis cage collection chiller)

#### Racks:

3M12D100

Vertical type rack for 12 cages 3600/3700/3701. Dimensions (L x W x H) - mm / inch: 1240 x 480 x 1900 / 48.82 x 18.9 x 74.8