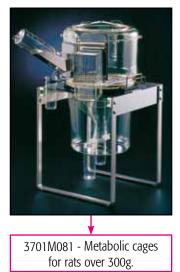

ng correct procedures for autoclaving and washing, are extremely durable.

## 5/Space saving

Tecniplast offers a complete system, that holds 12 cages, allowing to minimize movements of individual cages when other cages are serviced or the entire rack is moved. Plus, the view inside the cages is very good. The rack is easy to handle and allows for quiet transportation. A refrigerated collection rack and a collection chiller rack are also available.



## Metabolic & Diuresis Cages

Tecniplast can provide metabolic cages for single mouse and groups of mice and rats.

### Reliable results of experiments

Special design of the funnel and of the separation cone.





3600M021 - Metabolic cage for mice with single chamber feeder.

3700M022 - Metabolic cage for mice with double chamber feeder.





3700M061 - Metabolic cage for rats under 150g.3700M071 - Metabolic cage for rats from 150g to 300g.

#### Space Saving



3M12D100 Vertical type rack for 12 cages

3M12B940 Refrigerated collection rack for 12 cages





3M10B100UC Rack for 10 cages 3700M002UC (metabolic and diuresis cage collection chiller)







#### TECHNICAL SHEET

Cages (stand to be ordered separately):

#### 3600M021

Metabolic cage for mice, all included, with single chamber feeder.

3700M022

Metabolic cage for mice, all included, with double chamber feeder.

#### 3700M061

Metabolic cage, all included, with feeder for rats under 150g.

#### 3700M071

Metabolic cage, all included, with feeder for rats from 150g up to 300g.

#### 3701M081

Metabolic cage, all included, with feeder for rats over 300g.

#### Racks