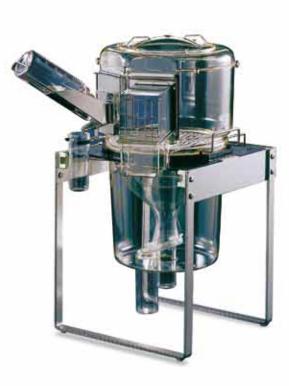

## Metabolic & Diuresis Cages

Tecniplast can provide metabolic cages for single mouse and groups of mice and rats.

### Reliable results of experiments

Special design of the funnel and of the separation cone.

3600M021 - Metabolic cage for mice with single chamber feeder.

3700M022 - Metabolic cage for mice with double chamber feeder.

## 1/Reliable results of experiments

Our metabolic cages are unique in the market, since they provide a perfect separation of faeces and urine through a special design of the funnel and of the separation cone. Plus the stress of the animal is reduced because the drawer style design of the feeder allows to easy filling all parts below the cage floor are removable without disturbing the test animals. The faeces collection tube and the urine collection tube unlock with single twist from outside of cage, also without disturbing the animals.