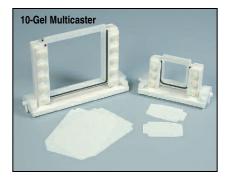

# Multicaster

The Scie-Plas Multi-Caster can cast up to ten V10 sized uniform single percentage gels or gradient gels at any one time. This unit allows simple, leak-free filling from both top and bottom. Separation sheets allow easy separation of the gels after casting. Gels can be stored refrigerated for several months.

### Multicaster

- Solid acrylic construction
- User replaceable Silicone seals
- Levelling feet and level bubble