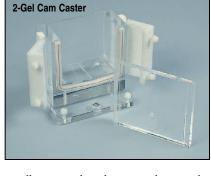

# **Multiple Gel Casting Systems**

The Scie-Plas Vertical 2- Gel Cam Casting Systems allow two gels to be cast and run in the minimum number of steps. These simple systems incorporate clamping bars and screws which hold the glass plates tightly together along with a Cam pin system which pulls the Glass plate sandwiches down onto silicone mats forming a guaranteed leak proof seal. The Cam Caster systems have been designed to compliment the Scie-Plas Vertical Gel Units. They use the Central Gel Running Module from the Vertical Gel rig which allows gels to be cast then run with the minimum of manipulation. After casting, the Running module with newly cast gels is simply removed from the casting base and placed in the tank for electrophoresis. Additional gels can be cast while the gels are running by utilising the SC2 Cam Caster which comes complete with upstand.

The Cam Casters come in two sizes, V10-SC2/V10-CB for V10 sized gels and V20-SC2/V20-CB for V10W and V20 sized gels. The V10-CDCY, V10W-CDCY and V20-CDCY systems come complete with casting base and provide complete Vertical Gel running/ casting systems. See pages N66 and N67 for details on Scie-Plas Vertical Gel Systems.

#### Caster

- Guaranteed leak proof seal
- User friendly
- Fully compatible with Scie-Plas Vertical Units