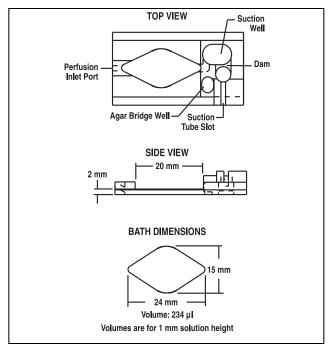

## Low Profile Large Bath Recording Chamber RC-26GLP (234 µl)

RC-26GLP is a low profile version of the RC-26G. The bath area of the chamber has been milled to a height of only 2 mm. The lower profile provides extra clearance for upright microscopes. Bottom coverslip size is 22 x 40 mm. Order with P-1 or PH-1 platform, see page M112.

| Catalog No.       | \$    | Model     | Product                                     |
|-------------------|-------|-----------|---------------------------------------------|
| BS4 64-0236       |       | RC-26GPL  | Low Profile Large Bath Recording Chamber    |
| Optional Slice An | chors |           |                                             |
| BS4 64-0252       |       | SHD-26H/2 | Slice Anchor for RC-26 (2 mm)               |
| BS4 64-0255       |       | SHD-26GH2 | Slice Anchor for RC-26G and RC-26GLP (2 mm) |