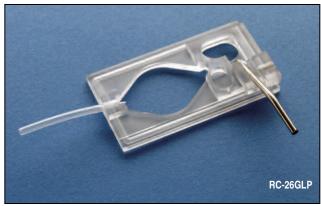

## Low Profile Large Bath Recording Chamber RC-26GLP (234 µl)

RC-26GLP is a low profile version of the RC-26G. The bath area of the chamber has been milled to a height of only 2 mm. The lower profile provides extra clearance for upright microscopes. Bottom coverslip size is 22 x 40 mm. Order with P-1 or PH-1 platform, see page M112.

| Catalog No.       | \$    | Model     | Product                                     |
|-------------------|-------|-----------|---------------------------------------------|
| BS4 64-0236       |       | RC-26GPL  | Low Profile Large Bath Recording Chamber    |
| Optional Slice An | chors |           |                                             |
| BS4 64-0252       |       | SHD-26H/2 | Slice Anchor for RC-26 (2 mm)               |
| BS4 64-0255       |       | SHD-26GH2 | Slice Anchor for RC-26G and RC-26GLP (2 mm) |