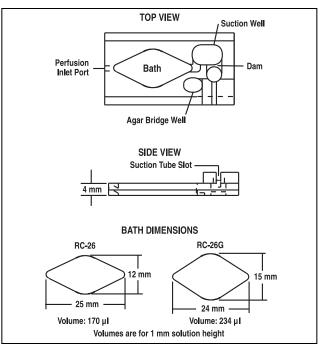

## Large Bath Recording Chamber RC-26 (170 µl) & RC-26G (234 µl)

These chambers accommodate larger slices and preparations and permit excellent access for electrodes. The larger baths also allow for insertion of a round coverslip from the top; a 12 mm in RC-26 and a 15 mm in RC-26G. Optional slice hold down anchors are offered for both models. The anchors are stainless steel frames with lycra threads at 2 mm spacing and weigh approximately 500 milligrams. Both models use a 22 x 40 mm coverslip on the bottom. Order with P-1 or PH-1 platform on page M112.

| Catalog No. \$              | Model     | Product                                     |
|-----------------------------|-----------|---------------------------------------------|
| BS4 64-0234                 | RC-26     | Large Bath Recording Chamber                |
| BS4 64-0235                 | RC-26G    | Large Bath Recording Chamber                |
| <b>Optional Slice Ancho</b> | rs        |                                             |
| BS4 64-0252                 | SHD-26H/2 | Slice Anchor for RC-26 (2 mm)               |
| BS4 64-0255                 | SHD-26GH2 | Slice Anchor for RC-26G and RC-26GLP (2 mm) |