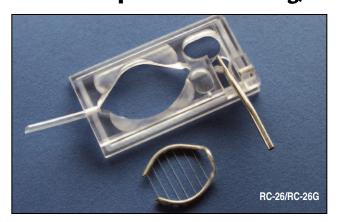

## Large Bath Recording Chamber RC-26 (170 µl) & RC-26G (234 µl)

These chambers accommodate larger slices and preparations and permit excellent access for electrodes. The larger baths also allow for insertion of a round coverslip from the top; a 12 mm in RC-26 and a 15 mm in RC-26G. Optional slice hold down anchors are offered for both models. The anchors are stainless steel frames with lycra threads at 2 mm spacing and weigh approximately 500 milligrams. Both models use a 22 x 40 mm coverslip on the bottom. Order with P-1 or PH-1 platform on page M112.

| Catalog No. \$              | Model     | Product                                     |
|-----------------------------|-----------|---------------------------------------------|
| BS4 64-0234                 | RC-26     | Large Bath Recording Chamber                |
| BS4 64-0235                 | RC-26G    | Large Bath Recording Chamber                |
| <b>Optional Slice Ancho</b> | rs        |                                             |
| BS4 64-0252                 | SHD-26H/2 | Slice Anchor for RC-26 (2 mm)               |
| BS4 64-0255                 | SHD-26GH2 | Slice Anchor for RC-26G and RC-26GLP (2 mm) |