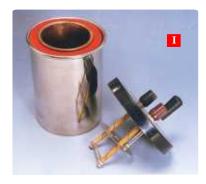

# **■ CALORIMETER, JOULE'S**

Nickel plated copper calorimeter of 63 x 63 mm lagged and enclosed in an outer vessel of 80 x 90 mm size, with cover having terminals, a heating coil suitable for 3-6 V supply and holes for thermometer & stirrer. With stirrer but without thermometer.

P20175

Connect With Us