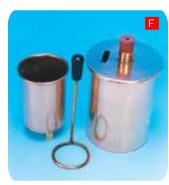

#### CALORIMETER SET

Consisting of a jointless copper calorimeter 75x50 mm on rubber supports, spun outer copper vessel of 100x75 mm diam. copper lid for outer vessel with central tubule for thermometer and slit for copper stirrer, with a looped copper stirrer for the inner vessel.

P20152