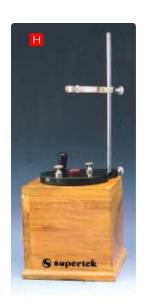

## H CALORIMETER, JOULE'S

Polished aluminium container placed in an outer wooden case with thermometer, plastic top fitted with two terminals for heating coil and a hole for thermometer.

P20172