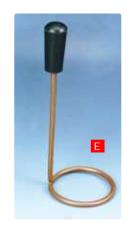

#### **OUTER VESSEL FOR CALORIMETERS**

With rolled-on bottom, rolled rim.

Aluminium P20140/1 90 x 65 mm P20140/2 Aluminium 115 x 90 mm P20142/1 Copper 90 x 65 mm 115 x 90 mm P20142/2 Copper

Copper, with insulated handle.

P20145