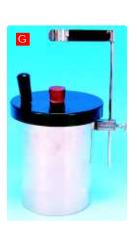

### **G CALORIMETER SET**

Copper calorimeter 75 x 50 mm with felt insulation, outer vessel of 100 x 65 mm size with a plastic lid having holes for thermometer & stirrer. A thermometer holder is fixed to the outer vessel. Complete with stirrer.

P20163 With outer vessel of copper P20164 With outer vessel of aluminium