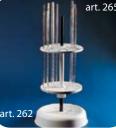

#### Art. 255: Rectangular Vertical Pipette Stand

- Holds 8 pipettes of up to 10mm Ø, plus 8 pipettes of up to 15mm Ø.
- Small holes in base allow for drainage.

#### Art. 261: Rotating Vertical Pipette Stand

- Rotates for easy access to all the pipettes.
- Accommodates up to 94 pipettes of varying sizes.