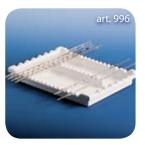

#### Art. 996: Pipette Tray for Drawer

- Accommodates 7 pipettes of up to 20mm stem Ø stored longitudinally or 16 pipettes not exceeding 10mm stem Ø stored laterally.
- Useful work station holder not only for pipettes.