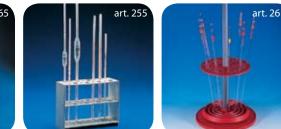

#### Art. 255: Rectangular Vertical Pipette Stand

- Holds 8 pipettes of up to 10mm Ø, plus 8 pipettes of up to 15mm Ø.
- Small holes in base allow for drainage.

#### Art. 261: Rotating Vertical Pipette Stand

- Rotates for easy access to all the pipettes.
- Accommodates up to 94 pipettes of varying sizes.