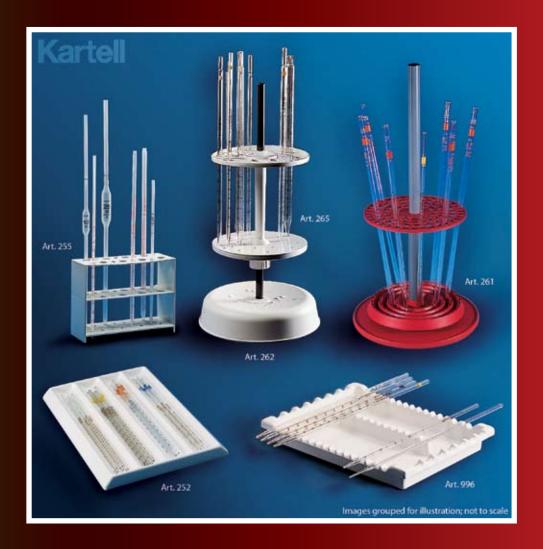

#### art. 252

- Stores 18 pipettes of up to 10mm Ø and 10 pipettes of up to 15mm Ø.
- Small holes in the base allow for drainage.

Art. 265: Circular Vertical Pipette Stand

- Boss head allows for the holder to be raised or lowered on a supporting rod of 8-14mm using the olives supplied.
- Can be used on existing retort stands, or with the KARTELL stand, Art. 262, sold separately.

#### Art. 255: Rectangular Vertical Pipette Stand

- Holds 8 pipettes of up to 10mm Ø, plus 8 pipettes of up to 15mm Ø.
- Small holes in base allow for drainage.

#### Art. 261: Rotating Vertical Pipette Stand

- Rotates for easy access to all the pipettes.
- Accommodates up to 94 pipettes of varying sizes.