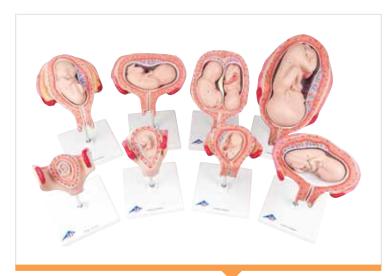

# Classic 3B Scientific® Pregnancy Series

Study human development from the 4th week through the 7th month. Our most popular series includes eight models to show the complete stages of development. All embryo or foetus models are shown in different typical positions in the uterus and each is mounted separately on an individual stand. The five later stages of development allow the foetus to be removed. Ask your Sales Rep about purchasing individual models or visit 3bscientific.com for product details. 12 x 12 x 19 cm; 3,2 kg  $\,$ 

- 1st Month Embryo
- · 2nd Month Embryo
- 3rd Month Embryo

M-1000321

- 4th Month Foetus (Transverse Lie)
- 5th Month Foetus (Breech Position)
- 5th Month Foetus (Transverse Lie)
- 5th Month Twin Foetuses (Normal Position)
- · 7th Month Fetus