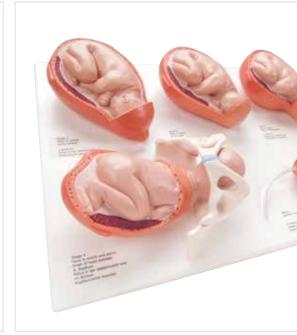

## Birth Process, 5 Stages

Anatomical representation of human birth. 5 stages of the birthing process, mounted individually on bases. 17 x 28 x 46 cm; 8,6 kg  $\,$ 

- · Foetus in womb, cervix closed; 2-part
- Foetus in womb, cervix open
- Foetus in womb, start of head passage
- Foetus in womb and pelvis, finish of head passage
- · Placenta in womb

- · Foetus in womb, cervix closed
- · Foetus in womb, cervix open
- · Foetus in womb, start of head passage
- · Foetus in womb and pelvis, finish of head passage
- · Placenta in the womb
- The human birthing process in 5 realistic anatomical models.