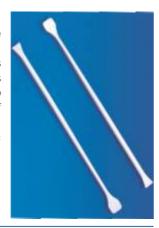

# POLICEMEN STIRRING RODS

This is, in fact, a multipurpose product made of polypropylene, designed in the form of circular rods with flat ends, thus enables its use as stirrer as well as spatula. The two different shaped flattened ends of this rod form two small spatulas. Available in size 245×6mm (length × diameter).

2066530 Policemen Stirring Rods