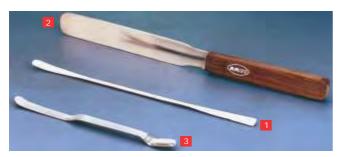

### SPATULA, CHATTAWAY, STAINLESS STEEL

'CHATTAWAY' pattern, one end flat and the other end bent up. Sizes (length) available are

2066420/1 125mm 2066420/2 150mm 2066420/3 200mm

### SPATULA, PALETTE KNIFE, STAINLESS STEEL 2

'PALETTE KNIFE', flat, flexible blade with parallel sides in handle. Sizes (blade length) available are

2066450/1 100mm 2066450/2 150mm 2066450/3 200mm

### SPATULA, NUFFIELD, STAINLESS STEEL 3

'NUFFIELD' pattern, with a scoop at one end and a bent-up flat blade at the other. Sizes (length) about 140mm.

2066480 Spatula, Nuffield, Stainless Steel