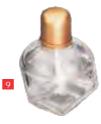

## SPIRIT LAMP, BULB SHAPED, GLASS 4

With metal wick holder screw-on type and glass top cover, superior quality. Capacities available are

2066570/1 2066570/2 60ml 125ml