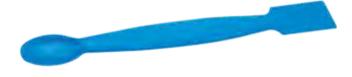

#### SPATULA, WITH SPOON, POLYPROPYLENE

Moulded in polypropylene, consist of spoon at one end, while other end is flat construction with a knife edge. Sizes (length) available are

2066540/1 150mm 2066540/2 200mm