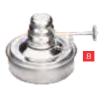

# ALCOHOL BURNER, STAINLESS STEEL 8

With Knurled wheel to raise the wick and cap to extinguish the flame. but the capacity 60mL and made of stainless steel Dimension 65×70mm diameter.

2066660 Alcohol Burner, Stainless Steel