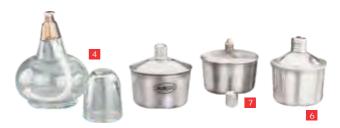

### **SPIRIT LAMP**

Sheet die pressed, with woven wick in metal holder, screw on cap. Capacity 100mL

2066630/1 Aluminium 6 2066630/2 Brass Stainless Steel 7 2066630/3