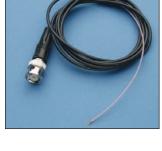

## **Cables and Thermistors**

Additional replacement parts are shown on page 59 (Platforms).

| Order #    | Model  | Product                                                                                          |
|------------|--------|--------------------------------------------------------------------------------------------------|
| W3 64-0303 | CC-15  | Cable Assembly with Connector with Tinned Leads                                                  |
| W3 64-0106 | CC-28  | Cable Assembly for Series 20<br>Heater Platforms                                                 |
| W3 64-0109 | CC-35  | Cable Assembly with Unterminated<br>Outboard End                                                 |
| W3 64-1425 | CC-102 | Cable Assembly, Male Banana to 1 mm<br>Jacks (for use with Warner Field<br>Stimulation Chambers) |
| W3 64-0107 | TA-29  | Replacement Cable with Bead Thermistor                                                           |
| W3 64-0108 | TA-30  | Replacement Cable with Glass Thermistor                                                          |