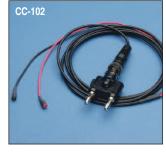

## **Cables and Thermistors**

Additional replacement parts are shown on page 59 (Platforms).

| Order #    | Model  | Product                                                                                          |
|------------|--------|--------------------------------------------------------------------------------------------------|
| W3 64-0303 | CC-15  | Cable Assembly with Connector with Tinned Leads                                                  |
| W3 64-0106 | CC-28  | Cable Assembly for Series 20<br>Heater Platforms                                                 |
| W3 64-0109 | CC-35  | Cable Assembly with Unterminated<br>Outboard End                                                 |
| W3 64-1425 | CC-102 | Cable Assembly, Male Banana to 1 mm<br>Jacks (for use with Warner Field<br>Stimulation Chambers) |
| W3 64-0107 | TA-29  | Replacement Cable with Bead Thermistor                                                           |
| W3 64-0108 | TA-30  | Replacement Cable with Glass Thermistor                                                          |