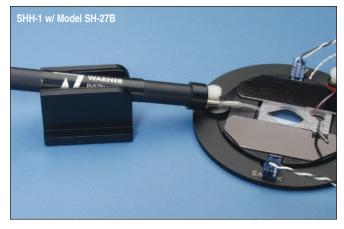

## Temperature Control Accessories and Cables

SHH-1, SHH-2, SHH-3 and SHH-4 Holders for In-line Solution Heaters

Search

SHH-4 Shown with a FR-55S Flow Valve

| An ideal tool for holding Warner In-line Solution Heaters close to the |
|------------------------------------------------------------------------|
| chamber. Machined from a solid Delrin block, these sturdy holders can  |
| be secured to your microscope stage using gaffer or duct tape.         |
| • The SHH-1 works with both our SH-27B and SF-28 Solution Heaters.     |

- The SHH-2 mounts our SC-20 In-line Solution Heater/Cooler.
- The SHH-3 is used for the SHM-6, SHM-8, and SHM-828 Multiline In-line Heaters.
- The SHH-4 works with our FR-50 and FR-55S flow valves.

| Model | Product                                                     |
|-------|-------------------------------------------------------------|
| SHH-1 | Holder for Solution Heaters<br>Models SH-27B & SF-28        |
| SHH-2 | Holder for Solution Heaters<br>Model SC-20                  |
| SHH-3 | Holder for Solution Heaters<br>Models SHM-6, SHM-8, SHM-828 |
| SHH-4 | Holder for Flow Valves<br>Models FR-50 and FR-55S           |
|       | SHH-1<br>SHH-2<br>SHH-3                                     |