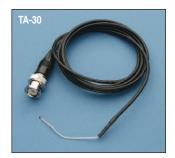

## **Cables and Thermistors**

Additional replacement parts are shown on page 59 (Platforms).

| Order #    | Model  | Product                                                                                          |
|------------|--------|--------------------------------------------------------------------------------------------------|
| W3 64-0303 | CC-15  | Cable Assembly with Connector with Tinned Leads                                                  |
| W3 64-0106 | CC-28  | Cable Assembly for Series 20<br>Heater Platforms                                                 |
| W3 64-0109 | CC-35  | Cable Assembly with Unterminated<br>Outboard End                                                 |
| W3 64-1425 | CC-102 | Cable Assembly, Male Banana to 1 mm<br>Jacks (for use with Warner Field<br>Stimulation Chambers) |
| W3 64-0107 | TA-29  | Replacement Cable with Bead Thermistor                                                           |
| W3 64-0108 | TA-30  | Replacement Cable with Glass Thermistor                                                          |