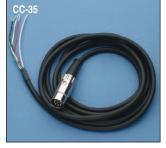

## **Cables and Thermistors**

Additional replacement parts are shown on page 59 (Platforms).

| Order #    | Model  | Product                                                                                          |
|------------|--------|--------------------------------------------------------------------------------------------------|
| W3 64-0303 | CC-15  | Cable Assembly with Connector with Tinned Leads                                                  |
| W3 64-0106 | CC-28  | Cable Assembly for Series 20<br>Heater Platforms                                                 |
| W3 64-0109 | CC-35  | Cable Assembly with Unterminated<br>Outboard End                                                 |
| W3 64-1425 | CC-102 | Cable Assembly, Male Banana to 1 mm<br>Jacks (for use with Warner Field<br>Stimulation Chambers) |
| W3 64-0107 | TA-29  | Replacement Cable with Bead Thermistor                                                           |
| W3 64-0108 | TA-30  | Replacement Cable with Glass Thermistor                                                          |