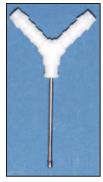

## Tracheal Cannulae

Tracheal Cannula with Y-Adapter

The tracheal cannula is used for general ventilation or repiratory mechanics studies. It is used in the case of a tracheotomy for acute studies. The outside diameter of the cannula must ensure a tight fit to the inside diameter of the animal's trachea. The cannulae are available in 3 versions:

## **Intubation Cannulae**

Intubation Cannula Only

Intubation Cannula with Y-Adapter

Intubation Cannula with Luer-Adapter

The intubation cannula is used in chronic studies. The outside diameter of the cannula must ensure a tight fit to the animal's trachea. These cannulae are also available in the 3 versions.