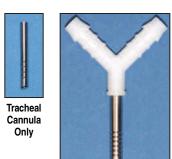

## Tracheal Cannulae

Tracheal Cannula with Y-Adapter

The tracheal cannula is used for general ventilation or repiratory mechanics studies. It is used in the case of a tracheotomy for acute studies. The outside diameter of the cannula must ensure a tight fit to the inside diameter of the animal's trachea. The cannulae are available in 3 versions:

Cannula with

Luer-Adapter

- cannula only, for your own assembly
- with Y-adapter for connecting to a ventilator, the outside diameter of the Y-adapter matches to most of the ports diameter of the ventilators.
- with Luer-adapter for connecting to ventilation head of the multivent, see page F9.