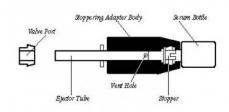

## Catalog Number: 7593000

Weight: 1.0 lbs Weight metric: 0.5 kg **Applicable Products: Serum Bottles** 

Vacuum Stoppering Adapter connects to a valve port for manual stoppering of a 20 mm corkage serum bottle under original vacuum. The stopper and serum bottle are inserted into the adpter body and lyophilization begins. After the process is completed, the researcher slides the stopper into position so when the valve is turned from vacuum to vent the serum bottle is tightly sealed by the stopper. The ejector tube is then used to force the serum bottle out of the adapter.