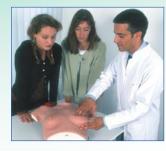

## Wearable Breast Self Examination Model

Demonstrate realistic self examination with our natural casting of a female upper body with medium sized breasts. It can easily be worn, in order to better train and practice breast self examination.

- Made of new 3B SKIN*like*<sup>™</sup> high quality silicone
- Displays the skin in finest detail
- · Very realistic to the touch and dermatologically tested
- Breast examination is possible in both upright or lying positions
- · Benign and malignant tumours in different stages of development hone self-examination skills
- 2 benign tumours
- 4 malignant tumours
- 2 typical anomalies
- Includes "Female Breast" chart
- Supplied with talcum powder, harness, stand and aluminium carrying case