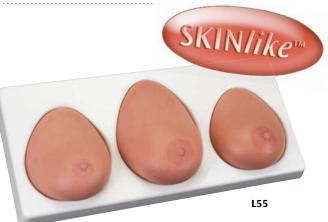

## **Wearable Breast Self Examination Model**

Same features as L50, supplied without "Female Breast" chart and transport case. 51x37x15 cm; 6.3 kg

E/D/S/F/P/J www.

Breast Self Examination Model, Three Single Breasts on Base Very realistic natural casting of three different female breasts in C and D cups, to train and practice breast examination.

- Made of new 3B SKIN*like*<sup>™</sup> high quality silicone
- Displays the skin in finest detail
- · Very realistic to the touch and dermatologically tested
- · Benign and malignant tumours in different stages of development are featured in two breasts
- · A healthy breast is supplied for comparison
- · Supplied with base and talcum powder

52x24.5x9.5 cm; 2.3 kg

E/D/S/F/P/J www.

L55

**Options and Replacements for W19340** 

| 3 Fluid-filled Cysts | Lumpy Axilliary Gland |
|----------------------|-----------------------|
| W19341               | W19343                |
| Outer Breast Skin    |                       |
| W19342               |                       |