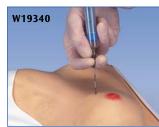

# **Clinical Breast Trainer**

This Trainer combines modularity and practicality for clinical skills in diagnosis and palpation.

- · Five identifiable anatomical anomalies.
- · Fluid filled cyst for aspiration and palpation
- 2 palpable lumps (approx. 1 cm and 1.5cm diameter) on the lateral side of the breast
- · Infection in Armpit in axilla region
- Lump in tissue above the clavicle
- Modular design for simple replacement of skin, cyst, lump axilliary gland
- Skin detaches for replacing cysts
- Realistic tactile feel
- Easy to keep clean
- 22x25x14 cm; 2.0 kg

🕮 E W19340