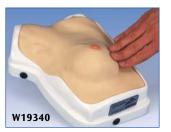

# **Clinical Breast Trainer**

This Trainer combines modularity and practicality for clinical skills in diagnosis and palpation.

- · Five identifiable anatomical anomalies.
- · Fluid filled cyst for aspiration and palpation
- 2 palpable lumps (approx. 1 cm and 1.5cm diameter) on the lateral side of the breast
- · Infection in Armpit in axilla region
- Lump in tissue above the clavicle
- Modular design for simple replacement of skin, cyst, lump axilliary gland
- Skin detaches for replacing cysts
- Realistic tactile feel
- Easy to keep clean
- 22x25x14 cm; 2.0 kg

🕮 E W19340