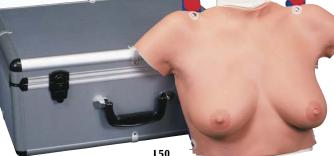

### L50

**Breast Examination** 

- Made of new 3B SKIN*like*<sup>™</sup> high quality silicone
- Displays the skin in finest detail
- · Very realistic to the touch and dermatologically tested
- Breast examination is possible in both upright or lying positions
- · Benign and malignant tumours in different stages of development hone self-examination skills
- 2 benign tumours
- 4 malignant tumours
- 2 typical anomalies
- Includes "Female Breast" chart
- Supplied with talcum powder, harness, stand and aluminium carrying case