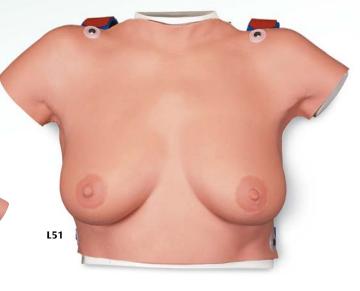

## **Wearable Breast Self Examination Model**

Same features as L50, supplied without "Female Breast" chart and transport case. 51x37x15 cm; 6.3 kg

E/D/S/F/P/J www.

Breast Self Examination Model, Three Single Breasts on Base Very realistic natural casting of three different female breasts in C and D cups, to train and practice breast examination.