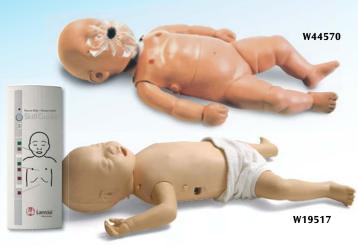

#### **CPR Resusci Baby with Skillguide**

The Resusci Baby offers a good starting point for quality CPR training. The addition of the SkillGuide indicator provides objective feedback of key CPR elements in real-time.

- Head tilt/chin lift is required to open the airway
- Bronchial pulse simulation
- Economical, disposable airways for quick and easy clean up
- · Removable, reusable faces
- Skillguide CPR Performance Indicator provides immediate feedback on ventilation duration and volume, compression depth, and finger placement

Includes: A plastic Carrying Case, Skillguide unit, 3 Resusci Baby Faces, 6 Resusci Baby Airways, 6 Manikin Wipes, Pulse Bulb, Tubing, and Directions for use.

57x38x15 cm; 5.6 kg

E/D/F/S/J/NO/SE/I/NL

W19517