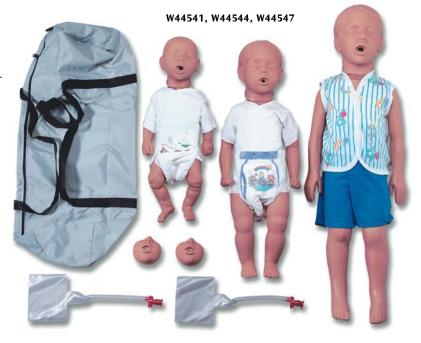

### **Newborn CPR Manikin**

Economically priced, this manikin of a newborn has a lightweight, rugged, foam filled body with no internal parts to break. Features include:

- · Lifelike anatomical landmarks such as nipples, xiphoid process and sub-sternal notch
- · Easy to replace mouth/nose pieces
- Disposable airways with unidirectional valves
- · Soft carrying bag 66x20.5x20.5 cm; 2.3 kg ₽ E

#### Baby (6 to 9 months) **CPR** Manikin

All other features same as W44541. 66x20.5x20.5 cm; 2.8 kg □ E

W44544

#### **Child CPR Manikin**

All other features same as W44541. 86.5x28x18 cm; 4.1 kg

□ E

W44547