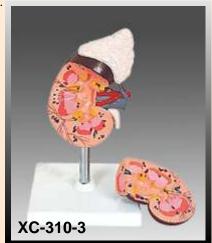

#### XC - 310-3 HUMAN KIDNEY WITH ADRENAL GLAND

The detailed life-size model features the kidney, adrenal gland, renal and adrenal vessels and upper portion of the ureter. Dissectible into 2 parts to reveal the cortex medulla, cortex vessels and renal pelvis. Model can be removed from the stand for instructions. Life - size. Mounted on stand.