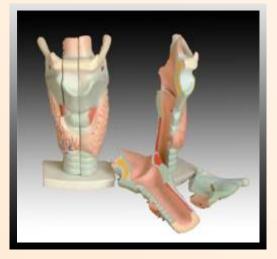

#### XC - 301

#### MAGNIFIED HUMAN LARYNX MODEL

A functional model that demonstrates movements of the epiglottis and cartilages in the voice box. It helps the students to require an understanding of the morphology and structure .of the respiratory tract and phonetic organ. On base. 3 times enlarged. 3-parts dissectible