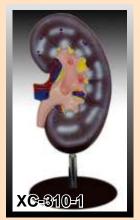

#### XC - 310-1 KIDNEY MODEL (1PART) XC - 310-2 KIDNEY MODEL (2PART)

The coronary section of the right kidney shows the renal hilus, renal blood vessels, ureter, renal pelvis of the kidney the renal substance is demonstrated by its medulla and cortex, medullary pyramid, papillae etc. Made of PVC plastic, 2 times enlarged. Mounted on stand.