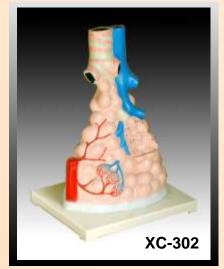

## XC - 302

## MAGNIFIED PULMONARY ALVEOLI MODEL

A model shows the small branches of principal bronchus:

- 1. Section of bronchiole of no cartilage.
- 2. The relation between pulmonary alveoli & terminal bronchiole.
- 3. The structure of alveolar sac and alveolar duct.
- 4. The capillary rete in the alveolar sapta.

Made of PVC plastic and mounted on base.