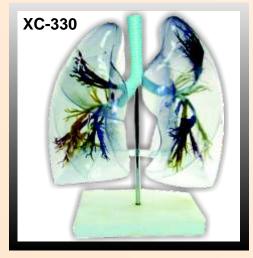

## XC - 330

### MODEL OF THE TRANSPARENT LUNG SEGMENT

This model presents 10 segments in the right lung and 8 in the left. The distributions of the bronchial tree can be observed through the transparent lungs.

- 1. **Right Lung:** right upper lobe (3 segments), right middle lobe (2 segments), right inferior lobe (5 segments).
- 2. Left Lung: left upper lobe (4segments), left inferior lobe (4 segments).
- 3. **Distribution of the bronchial tree:** right bronchus, left bronchus.
- 4. Hilus of lung.

The lungs are made of transparent plastic. The trachea and bronchial tree made of PVC plastic. Enlarged 2 times.