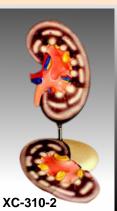

#### XC - 310-1 KIDNEY MODEL (1PART) XC - 310-2 KIDNEY MODEL (2PART)

The coronary section of the right kidney shows the renal hilus, renal blood vessels, ureter, renal pelvis of the kidney the renal substance is demonstrated by its medulla and cortex, medullary pyramid, papillae etc. Made of PVC plastic, 2 times enlarged. Mounted on stand.