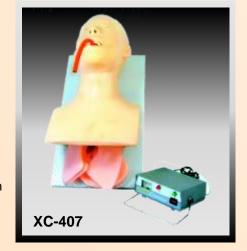

XC - 408 ELECTRONIC URINARY MODEL This model can male,fdemonstrate following functions: catheterization o .catheterization of female and intestinal irrigation etc

XC - 407 HUMAN TRACHEA INTUBATION MODEL This model is designed as rses and first aidua teaching model for training the medical students, basic clinic n people to demonstrate and practice trachea intubation through mouth

1. Trachea intubation through mouth.