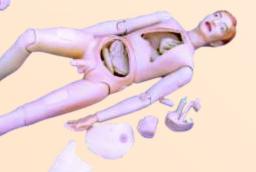

## IMPORTED HUMAN MODELS

XC - 401A HIGH QUALITY NURSE TRAINING DOLL (MALE) UNISEX

XC - 401B

HIGH QUALITY NURSE TRAINING DOLL (FEMALE) UNISEX

This model has been newly developed as a teaching aid, especially for training nurses. There is a wide range of exercises possible including both first aid and emergency situations, and standard nursing practices. This model is constructed to simulate as nearly as possible the normal positions and movements of the human body. Every doll has an exchangeable male and female genital insert. The doll has in infection pad in the arms, thighs, and in the buttock. The doll has the usual internal organs so that in addition to the basic care procedures, a wide range of medical treatment procedures can be practiced. Made of washable and unbreakable PVC plastic.