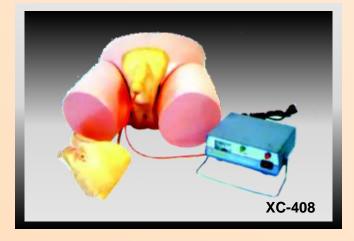

XC - 408 ELECTRONIC URINARY MODEL This model can male,fdemonstrate following functions: catheterization o .catheterization of female and intestinal irrigation etc

XC - 407 HUMAN TRACHEA INTUBATION MODEL This model is designed as rses and first aidua teaching model for training the medical students, basic clinic n people to demonstrate and practice trachea intubation through mouth