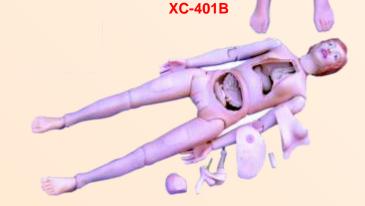

## IMPORTED HUMAN MODELS

XC - 401A HIGH QUALITY NURSE TRAINING DOLL (MALE) UNISEX

XC - 401B

HIGH QUALITY NURSE TRAINING DOLL (FEMALE) UNISEX

This model has been newly developed as a teaching aid, especially for training nurses. There is a wide range of exercises possible including both first aid and emergency situations, and standard nursing practices. This model is constructed to simulate as nearly as possible the normal positions and movements of the human body. Every doll has an exchangeable male and female genital insert. The doll has in infection pad in the arms, thighs, and in the buttock. The doll has the usual internal organs so that in addition to the basic care procedures, a wide range of medical treatment procedures can be practiced. Made of washable and unbreakable PVC plastic.