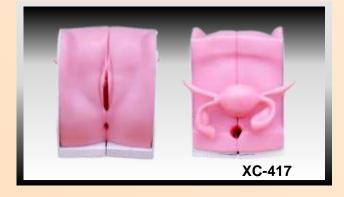

#### XC - 417 CONTRACEPTION **GUIDANCE MODEL**

This model shows the anatomical section of female genitals. It can be demonstrated to put the pessary, how to put contraceptive medicine membrane or tablet, how to put in and take out the IUD and how to make induced abortion etc.