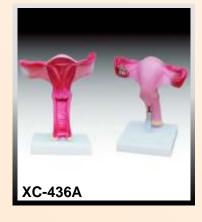

#### XC - 436A **MAGNIFIED**

UTERUS MODEL With the coronal

:section this model show

- 1. Uterus
- 2. The cervix is divided into a supra-vaginal portion and a vaginal portion.
- 3. The ligaments of the uterus are eight in number.
- 4. The fallopian tubes.
- 5. The ovaries