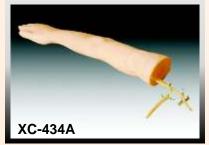

# IMPORTED HUMAN MODELS





XC - 434

#### **INJECTABLE TRAINING**

## **ARM MODEL** (WITH SET)

This arm model can demonstrate the following items:

- 1. Vein phlebotomy on elbow forearm.
- 2. Vein injection on elbow forearm.
- 3. Vein blood transfusion on elbow forearm.
- 4. Vein liquid transfusion on elbow forearm.
- 5. Muscular injection on deltoid on the side of upper limb.

### XC - 434A

INJECTABLE TRAINING ARM MODEL (WITHOUT SET)





XC - 431

#### **BUTTOCK INJECTION MODEL**

This model shows the location for muscle injection on the buttock, supply for training the students to learn injection skills.

#### XC - 436A **MAGNIFIED**

UTERUS MODEL With the coronal

:section this model show

- 1. Uterus
- 2. The cervix is divided into a supra-vaginal portion and a vaginal portion.
- 3. The ligaments of the uterus are eight in number.
- 4. The fallopian tubes.
- 5. The ovaries





#### XC - 417 CONTRACEPTION **GUIDANCE MODEL**

This model shows the anatomical section of female genitals. It can be demonstrated to put the pessary, how to put contraceptive medicine membrane or tablet, how to put in and take out the IUD and how to make induced abortion etc.

#### XC - 405

#### NURSE BASIC PRACTICE TEACHING MODEL

This bas