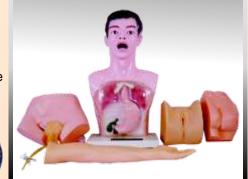

#### NURSE BASIC PRACTICE TEACHING MODEL

This basic practice teaching model is designed according to human anatomy and suitable for nursing schools, colleges and hospitals for demonstration and practice.

It has 5 parts and can demonstrate 15 operations:-

Part 1: Upper and front part of male body.

Part 2: Left arm

Part 3: Male lower abdomen and perineum

Part 4: Buttock

Part 5: Female perineum.

Connect With Us