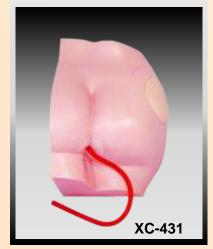

#### **BUTTOCK INJECTION MODEL**

This model shows the location for muscle injection on the buttock, supply for training the students to learn injection skills.