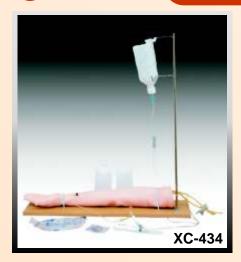

# IMPORTED HUMAN MODELS

XC - 434

#### **INJECTABLE TRAINING**

## **ARM MODEL** (WITH SET)

This arm model can demonstrate the following items:

- 1. Vein phlebotomy on elbow forearm.
- 2. Vein injection on elbow forearm.
- 3. Vein blood transfusion on elbow forearm.
- 4. Vein liquid transfusion on elbow forearm.
- 5. Muscular injection on deltoid on the side of upper limb.