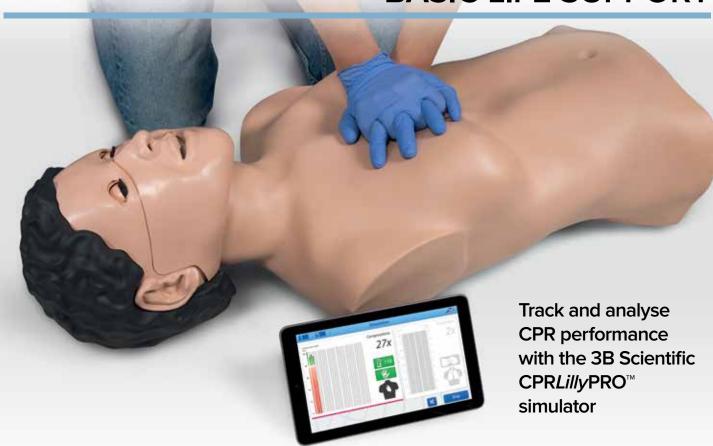

## **BASIC LIFE SUPPORT**

No tools are necessary thanks to strong magnetic connections.

Add the intubation head and also train advanced life saving techniques with CPRLillyPRO™.

M-1019711

Connect With Us

## Qualified CPR Training with CPRLillyPRO™

CPRLillyPRO™ – The best choice for your professional CPR training courses. All relevant parameters can be monitored comfortably and easily via the tablet provided. Trainers and trainees will very quickly attain the chosen training target via the direct feedback feature. The face masks can be changed, and are easy to clean. The software can control the carotid pulse and the eye movements. CPRLillyPRO™ can react by opening the eyes when spoken to by the trainee.

## Displayed training parameters:

- · Compression depth
- Compression frequency
- Hand position
- Head tilt
- Respiration volume/speed (combined)
- · Respiration pressure

Comes with carrying bag. 78 x 39 x 26 cm, 9 kg