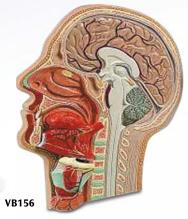

## Median Section of the Head, 5-part

Relief model. Dissectible into:

- · Tongue with sublingual gland and mouth floor musculature
- Thyroid cartilage with associated musculature
- Larynx
- Thyroid gland

2.5x23.5x27 cm; 1.2 kg

L/D/E/F/S