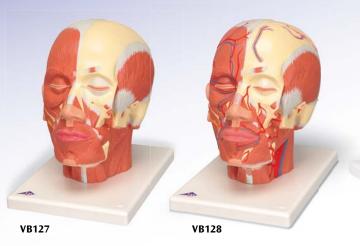

#### **Head Musculature**

Representation of the superficial musculature of head and neck showing:

- · Parotid gland
- Submandibular gland (right half)
- Deep musculature (left half)
- Lower jaw partially exposed 24x18x24 cm; 1.2 kg

L/D/E/F/S

**VB127** 

### **Head Musculature with Blood Vessels**

Same features as VD127. Additionally displaying blood vessels. 24x18x24 cm; 1.2 kg

L/D/E/F/S

VB128

### **Head Musculature** with Nerves

Same features as VB127. Additionally displaying nerves. 24x18x24 cm; 1.2 kg

L/D/E/F/S

VB129