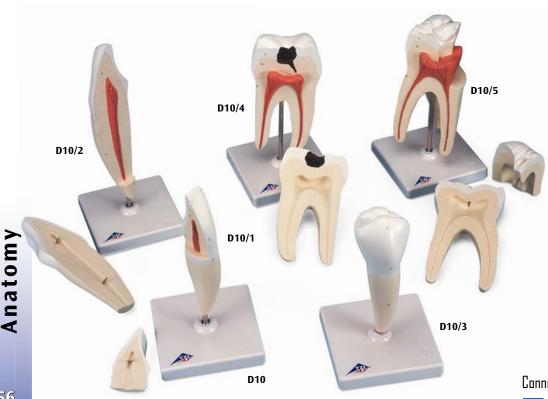

38x36x25 cm; 3.0 kg

□ E

W42512

| Art. Nr. | Description                                            |
|----------|--------------------------------------------------------|
| D10/1    | Lower Incisor, 2-part                                  |
| D10/2    | Lower Canine, 2-part                                   |
| D10/3    | Lower Single-Root Pre-Molar                            |
| D10/4    | Lower Twin-Root Molar Showing<br>Caries Attack, 2-part |
| D10/5    | Upper Triple-Root Molar, 3-part                        |

### **Classic Tooth Model Series,** 5 models

This series shows 5 representative types of adult dentition individually mounted on removable stands:

- 2-part lower incisor with longitudinal section (D10/1)
- · 2-part lower canine with longitudinal section (D10/2)
- · Lower single-root pre-molar (D10/2)
- 2-part lower twin-root molar with longitudinal section showing caries attack (D10/4)
- 3-part upper triple-root molar with longitudinal section and caries insert (D10/5)