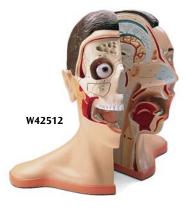

# Head and Neck, 5-part

Representation of the head (differentiated in colour), medially divided. The skin and facial muscles of the right outer half are removed to show the deeper structures. Eyeball, bone cover over the sinus maxillaries and right tongue half are removable.

38x36x25 cm; 3.0 kg

□ E

W42512

| Art. Nr. | Description                                            |
|----------|--------------------------------------------------------|
| D10/1    | Lower Incisor, 2-part                                  |
| D10/2    | Lower Canine, 2-part                                   |
| D10/3    | Lower Single-Root Pre-Molar                            |
| D10/4    | Lower Twin-Root Molar Showing<br>Caries Attack, 2-part |
| D10/5    | Upper Triple-Root Molar, 3-part                        |