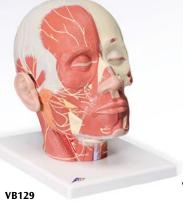

### **Head Musculature** with Nerves

Same features as VB127. Additionally displaying nerves. 24x18x24 cm; 1.2 kg

L/D/E/F/S

VB129