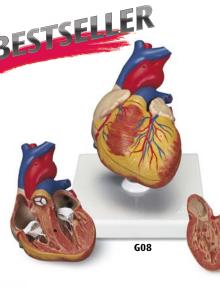

# **Classic Heart**, 2-part Highly detailed 2-part heart at a price you will love. The front heart wall is detachable to reveal the chambers and valves inside. Just slightly smaller than life size with exquisite detail throughout. On stand.

Anatomy

70

19x12x12 cm; 0.3 kg L/E/D/S/F/P/J www.

.

G08

Connect With Us

**Classic Heart with Thymus,** 3-part Same features as G08, also including thymus. 20x12x12 cm; 0.3 kg L/E/D/S/F/P/J www.

bscientific