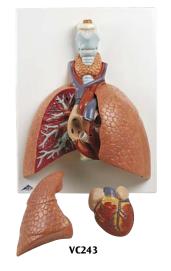

### Lung Model with Larynx, 5-part

- Showing the following features:
- Larynx
- Trachea with bronchial tree
- 2-part heart (removable)
- Vena cava
- Aorta
- Pulmonary artery
- Oesophagus
- 2-part lung

(front halves removable) Delivered on baseboard.

12x28x37 cm; 1.25 kg L/D/E/F/S

# VC243