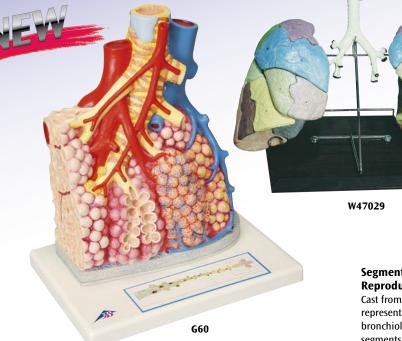

## **Segmented Lung** Reproduction

Cast from actual human lungs with representation of bronchial tree, bronchioles and alveoli. 18 coded segments held together elastically to allow easy viewing of the internal structures. Supplied on stand. 30x25x26 cm; 1.5 kg E

### **Pulmonary Lobes**

The model shows an external pulmonary lobe with a magnification of 130x. The following are represented:

- · Segmental bronchus and its terminal branches (bronchioles)
- · Alveolus opened on the right side
- · Pulmonary vessels and their capillary networks
- Branch of a bronchial artery
- Pulmonary pleura
- Connective tissue septum on the left side
- · Single opened alveolus with surrounding capillary network with a magnification of approx. 1000x on the rear side

A graphic representation on the stand of the model shows the structure of the air routes in the lungs up to the alveolus. 26x33x19 cm; 1.4 kg L/D/E/S/F/P/J/C/R

G60